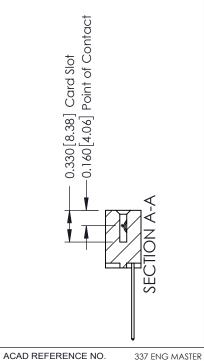

ISSUE NUMBER

ORIGINAL

1

| 337 / 387 Series Card Edge Connector                                                                                       |                                                                                                  | ACAD REFERENCE NO. | 337 ENG  | G MASTER      |
|----------------------------------------------------------------------------------------------------------------------------|--------------------------------------------------------------------------------------------------|--------------------|----------|---------------|
| Contact Bend Detail                                                                                                        |                                                                                                  | DRAWN: J.LEE       | DATE: OC | T. 06/09      |
| Contact Bend Detail                                                                                                        |                                                                                                  | CHECKED:           | DATE:    |               |
| TORONTO, ONTARIO  CANADA  ARE THE PROPERTY OF EDAC INC. AND SHALL NOT BE REPRODUCED, OR COPIE OR USED AS THE BASIS FOR THE | THESE DRAWINGS AND SPECIFICATIONS                                                                | SCALE: NTS         | SHEET    | 2 <b>OF</b> 3 |
|                                                                                                                            | SHALL NOT BE REPRODUCED, OR COPIED OR USED AS THE BASIS FOR THE MANUFACTURE OR SALE OF APPARATUS | DRAWING NUMBER     |          | ISSUE         |
|                                                                                                                            |                                                                                                  | 337 Assembly       |          | 1             |