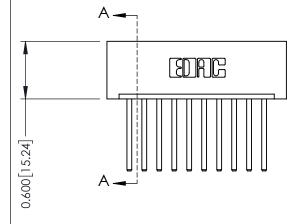

## **Mounting Option** 01-No Mounting Lugs - 0.370[9.40] Card Slot Accepts .054 [1.37] to .070 [1.78] Thick P.C. Board **-**−0.156[3.96] 1.724 [43.79] 1.870 [47.50]

**Contact Detail** 

THIS IS A C.A.D. GENERATED DRAWING 544-Wire Wrap .050x.025(1.27x0.64) - Tail LG=.750(19.05)po not make manual revisions to master. .156 [3.96] Contact Spacing x .200 [5.08] Row Spacing