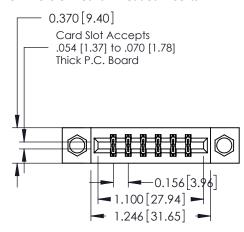

ISSUE NUMBER

ORIGINAL

1

**See Accompanying Pages for:** 

- **Contact Bend Details**
- **Mounting Options**

| 337 / 387 Series Card Edge Connector |
|--------------------------------------|
| Part Number: 387-012-544-807         |