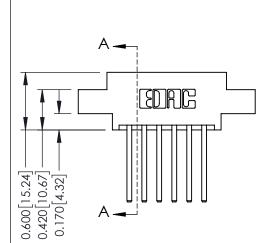

## **Contact Detail**

THIS IS A C.A.D. GENERATED DRAWING 544-Wire Wrap .050x.025(1.27x0.64) - Tail LG=.750(19.05)po not make manual revisions to master. .156 [3.96] Contact Spacing x .200 [5.08] Row Spacing