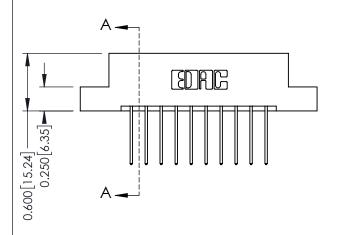

**Mounting Option** 

04-.156 (3.96) Dia. Mounting Holes

**Contact Detail** 

540-Wire Wrap .025 Sq.(0.64 Sq.) - Tail LG=.560(14.22) .156 [3.96] Contact Spacing x .200 [5.08] Row Spacing

THIS IS A C.A.D. GENERATED DRAWING DO NOT MAKE MANUAL REVISIONS TO MASTER.

ISSUE NUMBER

ORIGINAL

1

**See Accompanying Pages for:** 

- **Contact Bend Details**
- **Mounting Options**

| 337 / 387 Series Card Edge Connector |
|--------------------------------------|
| Part Number: 387-020-540-204         |