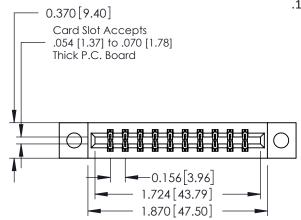

**Mounting Option** 

04-.156 (3.96) Dia. Mounting Holes

**Contact Detail** 

540-Wire Wrap .025 Sq.(0.64 Sq.) - Tail LG=.560(14.22) .156 [3.96] Contact Spacing x .200 [5.08] Row Spacing

THIS IS A C.A.D. GENERATED DRAWING DO NOT MAKE MANUAL REVISIONS TO MASTER.