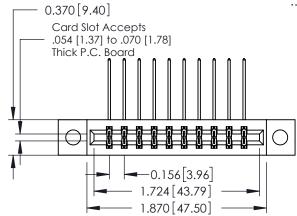

ISSUE NUMBER

ORIGINAL

1

**See Accompanying Pages for:** 

- **Contact Bend Details**
- **Mounting Options**

| 337 / 387 Series Card Edge Connector |
|--------------------------------------|
| Part Number: 387-020-558-204         |