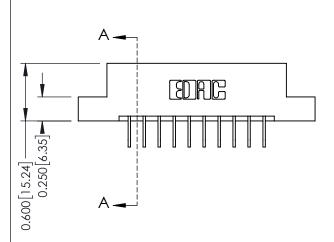

**Mounting Option** 

04-.156 (3.96) Dia. Mounting Holes

**Contact Detail** 

558-90 Degree Bend (Code 541 Contacts) .156 [3.96] Contact Spacing x .200 [5.08] Row Spacing THIS IS A C.A.D. GENERATED DRAWING DO NOT MAKE MANUAL REVISIONS TO MASTER.