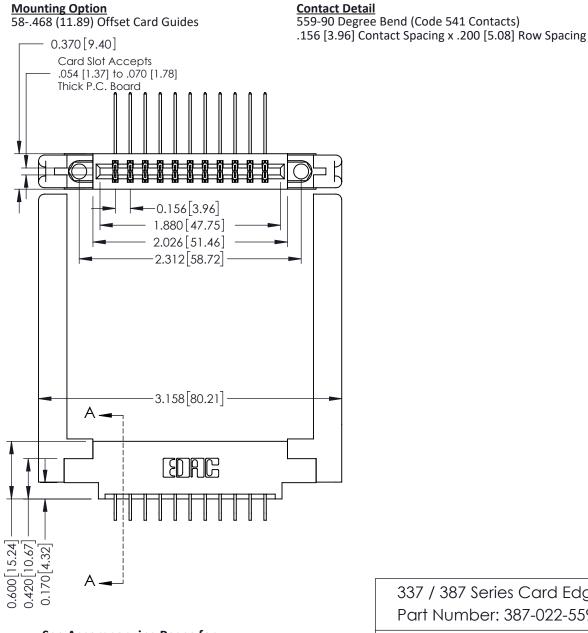

THIS IS A C.A.D. GENERATED DRAWING DO NOT MAKE MANUAL REVISIONS TO MASTER.

ISSUE NUMBER

ORIGINAL

SECTION A-A

337 / 387 Series Card Edge Connector Part Number: 387-022-559-858

**EDAC INC** TORONTO, ONTARIO CANADA

337 ENG MASTER

ACAD REFERENCE NO.

Point of Contact

Card Slot

0.330 [8.38] 0.160[4.06]

See Accompanying Pages for:

- **Contact Bend Details**
- **Mounting Options**

ISSUE NUMBER