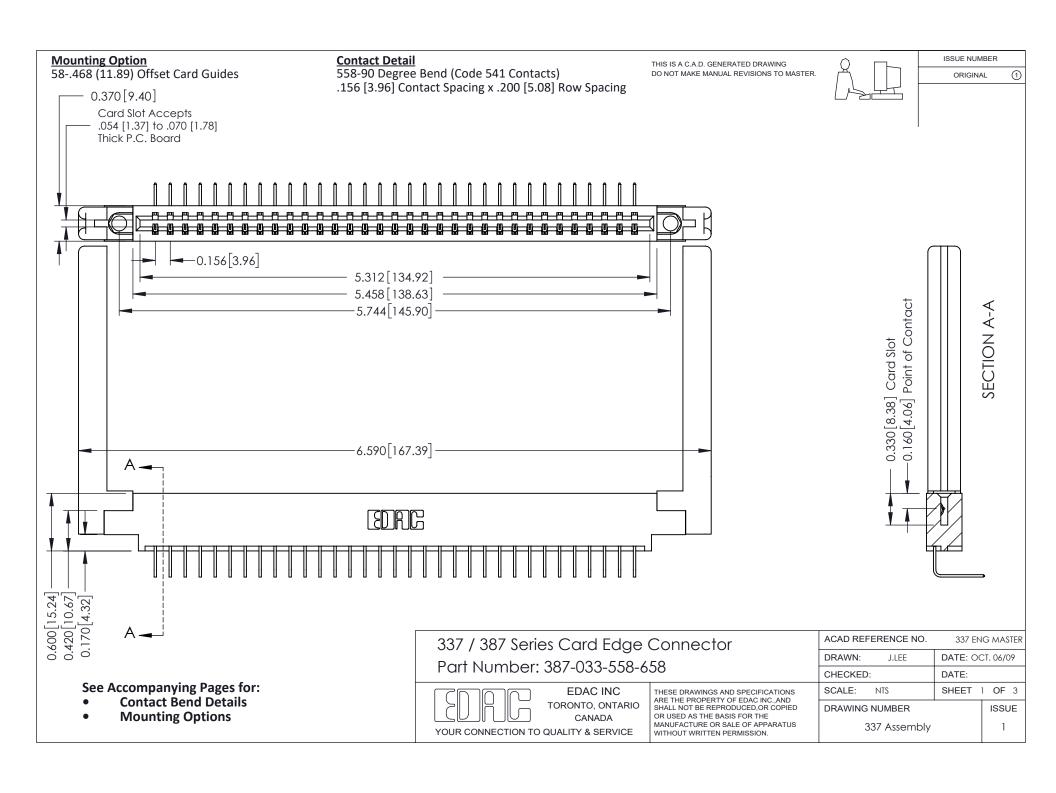

ISSUE NUMBER

ORIGINAL

1

| 337 / 387 Series Card Edge Connector<br>Contact Bend Detail           |                                                                                                                                                                                                  | ACAD REFERENCE NO. 337 E |                  | G MASTER      |
|-----------------------------------------------------------------------|--------------------------------------------------------------------------------------------------------------------------------------------------------------------------------------------------|--------------------------|------------------|---------------|
|                                                                       |                                                                                                                                                                                                  | DRAWN: J.LEE             | DATE: OCT. 06/09 |               |
|                                                                       |                                                                                                                                                                                                  | CHECKED: DATE:           |                  |               |
| EDAC INC TORONTO, ONTARIO CANADA YOUR CONNECTION TO QUALITY & SERVICE | THESE DRAWINGS AND SPECIFICATIONS ARE THE PROPERTY OF EDAC INC.,AND SHALL NOT BE REPRODUCED, OR COPIED OR USED AS THE BASIS FOR THE MANUFACTURE OR SALE OF APPARATUS WITHOUT WRITTEN PERMISSION. | SCALE: NTS               | SHEET            | 2 <b>OF</b> 3 |
|                                                                       |                                                                                                                                                                                                  | DRAWING NUMBER           |                  | ISSUE         |
|                                                                       |                                                                                                                                                                                                  | 337 Assembly             |                  | 1             |