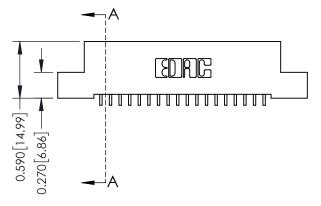

## 342 / 392 Card Edge Connector J.LEE DATE: OCT. 06/09

**See Accompanying Pages for:** 

- **Contact Bend Details**
- **Mounting Options**

YOUR CONNECTION TO QUALITY & SERVICE

Part Number: 392-018-559-107

SHEET 1 OF 3 342 Assembly

THIS IS A C.A.D. GENERATED DRAWING DO NOT MAKE MANUAL REVISIONS TO MASTER. ISSUE NUMBER

ORIGINAL

1

| 342 / 392 Series Card Edge Connector<br>Contact Bend Detail |                                                                                                                                                                                                  | ACAD REFERENCE NO. 342 ENG MASTER |             |                  |        |
|-------------------------------------------------------------|--------------------------------------------------------------------------------------------------------------------------------------------------------------------------------------------------|-----------------------------------|-------------|------------------|--------|
|                                                             |                                                                                                                                                                                                  | DRAWN:                            | J.LEE       | DATE: OCT. 06/09 |        |
|                                                             |                                                                                                                                                                                                  | CHECKED:                          |             | DATE:            |        |
| TORONTO, ONTARIO                                            | THESE DRAWINGS AND SPECIFICATIONS ARE THE PROPERTY OF EDAC INC. AND SHALL NOT BE REPRODUCED, OR COPIED OR USED AS THE BASIS FOR THE MANUFACTURE OR SALE OF APPARATUS WITHOUT WRITTEN PERMISSION. | SCALE:                            | NTS         | SHEET :          | 2 OF 3 |
|                                                             |                                                                                                                                                                                                  | DRAWING                           | NUMBER      |                  | ISSUE  |
| YOUR CONNECTION TO QUALITY & SERVICE                        |                                                                                                                                                                                                  | 3                                 | 42 Assembly |                  | 1      |