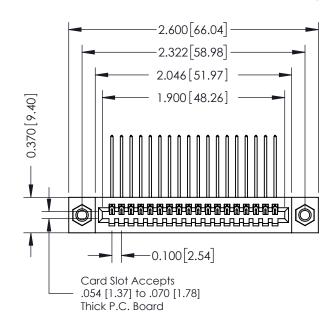

## 342 / 392 Card Edge Connector J.LEE DATE: OCT. 06/09

**See Accompanying Pages for:** 

- **Contact Bend Details**
- **Mounting Options**

YOUR CONNECTION TO QUALITY & SERVICE

Part Number: 392-018-559-107

SHEET 1 OF 3 342 Assembly

THIS IS A C.A.D. GENERATED DRAWING DO NOT MAKE MANUAL REVISIONS TO MASTER. ISSUE NUMBER

ORIGINAL

1

| 342 / 392 Series Card Edge Connector<br>Contact Bend Detail |                                                                                                                                                                                                  | ACAD REFERENCE NO. 342 ENG MASTER |             |                  |        |
|-------------------------------------------------------------|--------------------------------------------------------------------------------------------------------------------------------------------------------------------------------------------------|-----------------------------------|-------------|------------------|--------|
|                                                             |                                                                                                                                                                                                  | DRAWN:                            | J.LEE       | DATE: OCT. 06/09 |        |
|                                                             |                                                                                                                                                                                                  | CHECKED:                          |             | DATE:            |        |
| TORONTO, ONTARIO                                            | THESE DRAWINGS AND SPECIFICATIONS ARE THE PROPERTY OF EDAC INC. AND SHALL NOT BE REPRODUCED, OR COPIED OR USED AS THE BASIS FOR THE MANUFACTURE OR SALE OF APPARATUS WITHOUT WRITTEN PERMISSION. | SCALE:                            | NTS         | SHEET :          | 2 OF 3 |
|                                                             |                                                                                                                                                                                                  | DRAWING                           | NUMBER      |                  | ISSUE  |
| YOUR CONNECTION TO QUALITY & SERVICE                        |                                                                                                                                                                                                  | 3                                 | 42 Assembly |                  | 1      |