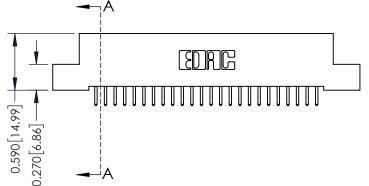

| ACAD REFERENCE NO. 342 ENG MASTER |                  |  |  |  |  |
|-----------------------------------|------------------|--|--|--|--|
| DRAWN: J.LEE                      | DATE: OCT. 06/09 |  |  |  |  |
| CHECKED:                          | DATE:            |  |  |  |  |
| SCALE: NTS                        | SHEET 1 OF 3     |  |  |  |  |
| DRAWING NUMBER                    | ISSUE            |  |  |  |  |

342 Assembly

THIS IS A C.A.D. GENERATED DRAWING DO NOT MAKE MANUAL REVISIONS TO MASTER. ISSUE NUMBER

ORIGINAL

1

| 342 / 392 Series Card Edge Connector<br>Contact Bend Detail |                                                                                                                                   | ACAD REFERENCE NO. 342 ENG MASTER |             |                  |        |
|-------------------------------------------------------------|-----------------------------------------------------------------------------------------------------------------------------------|-----------------------------------|-------------|------------------|--------|
|                                                             |                                                                                                                                   | DRAWN:                            | J.LEE       | DATE: OCT. 06/09 |        |
|                                                             |                                                                                                                                   | CHECKED                           | ):          | DATE:            |        |
| EDAC INC                                                    | ARE THE PROPERTY OF EDAC INC.,AND SHALL NOT BE REPRODUCED,OR COPIED OR USED AS THE BASIS FOR THE MANUFACTURE OR SALE OF APPARATUS | SCALE:                            | NTS         | SHEET :          | 2 OF 3 |
| TORONTO, ONTARIO                                            |                                                                                                                                   | DRAWING                           | NUMBER      |                  | ISSUE  |
| YOUR CONNECTION TO QUALITY & SERVICE                        |                                                                                                                                   | 3                                 | 42 Assembly |                  | 1      |