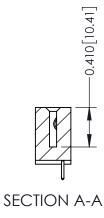

| ACAD REFERENCE NO. 342 ENG MASTER |                  |  |  |  |  |
|-----------------------------------|------------------|--|--|--|--|
| DRAWN: J.LEE                      | DATE: OCT. 06/09 |  |  |  |  |
| CHECKED:                          | DATE:            |  |  |  |  |
| SCALE: NTS                        | SHEET 1 OF 3     |  |  |  |  |
| DRAWING NUMBER                    | ISSUE            |  |  |  |  |

342 Assembly

THIS IS A C.A.D. GENERATED DRAWING DO NOT MAKE MANUAL REVISIONS TO MASTER. ISSUE NUMBER

ORIGINAL

1

| 342 / 392 Series Card Edge Connector<br>Contact Bend Detail |                                                                                                                                   | ACAD REFERENCE NO. 342 ENG MASTER |             |                  |        |
|-------------------------------------------------------------|-----------------------------------------------------------------------------------------------------------------------------------|-----------------------------------|-------------|------------------|--------|
|                                                             |                                                                                                                                   | DRAWN:                            | J.LEE       | DATE: OCT. 06/09 |        |
|                                                             |                                                                                                                                   | CHECKED                           | ):          | DATE:            |        |
| EDAC INC                                                    | ARE THE PROPERTY OF EDAC INC.,AND SHALL NOT BE REPRODUCED,OR COPIED OR USED AS THE BASIS FOR THE MANUFACTURE OR SALE OF APPARATUS | SCALE:                            | NTS         | SHEET :          | 2 OF 3 |
| TORONTO, ONTARIO                                            |                                                                                                                                   | DRAWING                           | NUMBER      |                  | ISSUE  |
| YOUR CONNECTION TO QUALITY & SERVICE                        |                                                                                                                                   | 3                                 | 42 Assembly |                  | 1      |