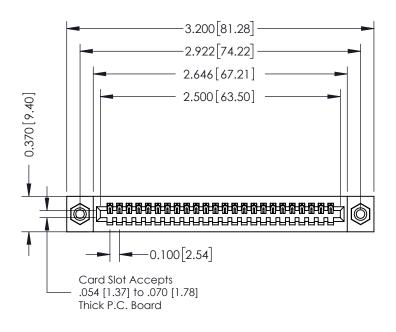

| ACAD REFERENCE NO. 342 ENG MASTER |                  |  |  |  |  |
|-----------------------------------|------------------|--|--|--|--|
| DRAWN: J.LEE                      | DATE: OCT. 06/09 |  |  |  |  |
| CHECKED:                          | DATE:            |  |  |  |  |
| SCALE: NTS                        | SHEET 1 OF 3     |  |  |  |  |
| DRAWING NUMBER                    | ISSUE            |  |  |  |  |

342 Assembly

THIS IS A C.A.D. GENERATED DRAWING DO NOT MAKE MANUAL REVISIONS TO MASTER. ISSUE NUMBER

ORIGINAL

1

| 342 / 392 Series Card Edge Connector<br>Contact Bend Detail |                                                                                                                                   | ACAD REFERENCE NO. 342 ENG MASTER |             |                  |        |
|-------------------------------------------------------------|-----------------------------------------------------------------------------------------------------------------------------------|-----------------------------------|-------------|------------------|--------|
|                                                             |                                                                                                                                   | DRAWN:                            | J.LEE       | DATE: OCT. 06/09 |        |
|                                                             |                                                                                                                                   | CHECKED                           | ):          | DATE:            |        |
| EDAC INC                                                    | ARE THE PROPERTY OF EDAC INC.,AND SHALL NOT BE REPRODUCED,OR COPIED OR USED AS THE BASIS FOR THE MANUFACTURE OR SALE OF APPARATUS | SCALE:                            | NTS         | SHEET :          | 2 OF 3 |
| TORONTO, ONTARIO                                            |                                                                                                                                   | DRAWING                           | NUMBER      |                  | ISSUE  |
| YOUR CONNECTION TO QUALITY & SERVICE                        |                                                                                                                                   | 3                                 | 42 Assembly |                  | 1      |