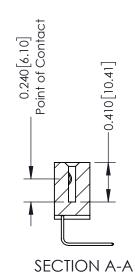

**Mounting Option** 

04-.156 (3.96) Dia. Mounting Holes

**Contact Detail** 

558-90 Degree Bend (Code 541 Contacts) .100 [2.54] Contact Spacing x .200 [5.08] Row Spacing