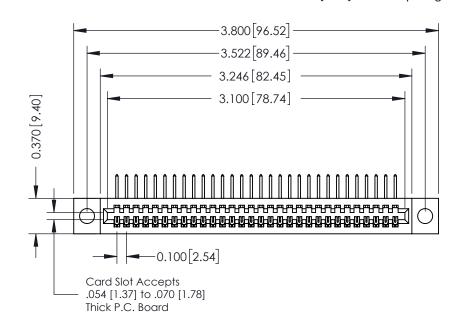

## **See Accompanying Pages for:**

- **Contact Bend Details**
- **Mounting Options**

342 / 392 Card Edge Connector Part Number: 392-030-558-104

YOUR CONNECTION TO QUALITY & SERVICE

342 ENG MASTER J.LEE DATE: OCT. 06/09 SHEET 1 OF 3

342 Assembly

THIS IS A C.A.D. GENERATED DRAWING DO NOT MAKE MANUAL REVISIONS TO MASTER. ISSUE NUMBER

ORIGINAL

1

| 342 / 392 Series Card Edge Connector<br>Contact Bend Detail |                                                                                                                                                                                                  | ACAD REFERENCE NO. 342 ENG MASTER |             |                  |        |
|-------------------------------------------------------------|--------------------------------------------------------------------------------------------------------------------------------------------------------------------------------------------------|-----------------------------------|-------------|------------------|--------|
|                                                             |                                                                                                                                                                                                  | DRAWN:                            | J.LEE       | DATE: OCT. 06/09 |        |
|                                                             |                                                                                                                                                                                                  | CHECKED:                          |             | DATE:            |        |
| TORONTO, ONTARIO                                            | THESE DRAWINGS AND SPECIFICATIONS ARE THE PROPERTY OF EDAC INC. AND SHALL NOT BE REPRODUCED, OR COPIED OR USED AS THE BASIS FOR THE MANUFACTURE OR SALE OF APPARATUS WITHOUT WRITTEN PERMISSION. | SCALE:                            | NTS         | SHEET :          | 2 OF 3 |
|                                                             |                                                                                                                                                                                                  | DRAWING                           | NUMBER      |                  | ISSUE  |
| YOUR CONNECTION TO QUALITY & SERVICE                        |                                                                                                                                                                                                  | 3                                 | 42 Assembly |                  | 1      |