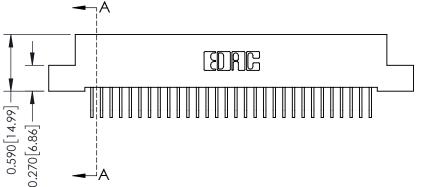

## **See Accompanying Pages for:**

- **Contact Bend Details**
- **Mounting Options**

342 / 392 Card Edge Connector Part Number: 392-030-558-104

YOUR CONNECTION TO QUALITY & SERVICE

342 ENG MASTER J.LEE DATE: OCT. 06/09 SHEET 1 OF 3

342 Assembly

THIS IS A C.A.D. GENERATED DRAWING DO NOT MAKE MANUAL REVISIONS TO MASTER. ISSUE NUMBER

ORIGINAL

1

| 342 / 392 Series Card Edge Connector<br>Contact Bend Detail |                                                                                                                                                                                                  | ACAD REFERENCE NO. 342 ENG MASTER |             |                  |        |
|-------------------------------------------------------------|--------------------------------------------------------------------------------------------------------------------------------------------------------------------------------------------------|-----------------------------------|-------------|------------------|--------|
|                                                             |                                                                                                                                                                                                  | DRAWN:                            | J.LEE       | DATE: OCT. 06/09 |        |
|                                                             |                                                                                                                                                                                                  | CHECKED:                          |             | DATE:            |        |
| TORONTO, ONTARIO                                            | THESE DRAWINGS AND SPECIFICATIONS ARE THE PROPERTY OF EDAC INC. AND SHALL NOT BE REPRODUCED, OR COPIED OR USED AS THE BASIS FOR THE MANUFACTURE OR SALE OF APPARATUS WITHOUT WRITTEN PERMISSION. | SCALE:                            | NTS         | SHEET :          | 2 OF 3 |
|                                                             |                                                                                                                                                                                                  | DRAWING                           | NUMBER      |                  | ISSUE  |
| YOUR CONNECTION TO QUALITY & SERVICE                        |                                                                                                                                                                                                  | 3                                 | 42 Assembly |                  | 1      |