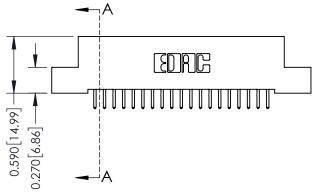

## 0.240 [6.10] Point of Contact 0.410[10.41] SECTION A-A

342 ENG MASTER DATE: OCT. 06/09 J.LEE NTS SHEET 1 OF 3

342 Assembly

THIS IS A C.A.D. GENERATED DRAWING DO NOT MAKE MANUAL REVISIONS TO MASTER. ISSUE NUMBER

ORIGINAL

1

| 342 / 392 Series Card Edge Connector<br>Contact Bend Detail |                                                                                                  | ACAD REFERENCE NO. 342 ENG MASTER |             |                  |        |
|-------------------------------------------------------------|--------------------------------------------------------------------------------------------------|-----------------------------------|-------------|------------------|--------|
|                                                             |                                                                                                  | DRAWN:                            | J.LEE       | DATE: OCT. 06/09 |        |
|                                                             |                                                                                                  | CHECKED:                          |             | DATE:            |        |
| EDAC INC                                                    | THESE DRAWINGS AND SPECIFICATIONS ARE THE PROPERTY OF EDAC INCAND                                | SCALE:                            | NTS         | SHEET :          | 2 OF 3 |
| TORONTO, ONTARIO                                            | SHALL NOT BE REPRODUCED, OR COPIED OR USED AS THE BASIS FOR THE MANUFACTURE OR SALE OF APPARATUS | DRAWING                           | NUMBER      |                  | ISSUE  |
| YOUR CONNECTION TO QUALITY & SERVICE                        |                                                                                                  | 3                                 | 42 Assembly |                  | 1      |