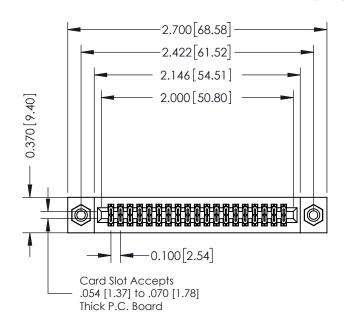

## **Contact Detail**

521-P.C. Tail .025 Sq.(0.64 Sq.) - Tail LG=.160(4.06) .100 [2.54] Contact Spacing x .200 [5.08] Row Spacing

## **See Accompanying Pages for:**

- **Contact Bend Details**
- **Mounting Options**

| 342 / 392 Card Edge Connector |
|-------------------------------|
| Part Number: 392-038-521-208  |

YOUR CONNECTION TO QUALITY & SERVICE

342 ENG MASTER DATE: OCT. 06/09 J.LEE NTS SHEET 1 OF 3

342 Assembly

THIS IS A C.A.D. GENERATED DRAWING DO NOT MAKE MANUAL REVISIONS TO MASTER. ISSUE NUMBER

ORIGINAL

1

| 342 / 392 Series Card Edge Connector<br>Contact Bend Detail |                                                                                                  | ACAD REFERENCE NO. 342 ENG MASTER |             |                  |        |
|-------------------------------------------------------------|--------------------------------------------------------------------------------------------------|-----------------------------------|-------------|------------------|--------|
|                                                             |                                                                                                  | DRAWN:                            | J.LEE       | DATE: OCT. 06/09 |        |
|                                                             |                                                                                                  | CHECKED:                          |             | DATE:            |        |
| EDAC INC                                                    | THESE DRAWINGS AND SPECIFICATIONS ARE THE PROPERTY OF EDAC INCAND                                | SCALE:                            | NTS         | SHEET :          | 2 OF 3 |
| TORONTO, ONTARIO                                            | SHALL NOT BE REPRODUCED, OR COPIED OR USED AS THE BASIS FOR THE MANUFACTURE OR SALE OF APPARATUS | DRAWING                           | NUMBER      |                  | ISSUE  |
| YOUR CONNECTION TO QUALITY & SERVICE                        |                                                                                                  | 3                                 | 42 Assembly |                  | 1      |