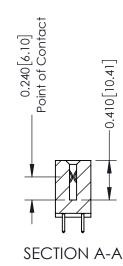

**Mounting Option** 08-#4-40 Unified Threaded Inserts **Contact Detail** 

521-P.C. Tail .025 Sq.(0.64 Sq.) - Tail LG=.160(4.06) .100 [2.54] Contact Spacing x .200 [5.08] Row Spacing