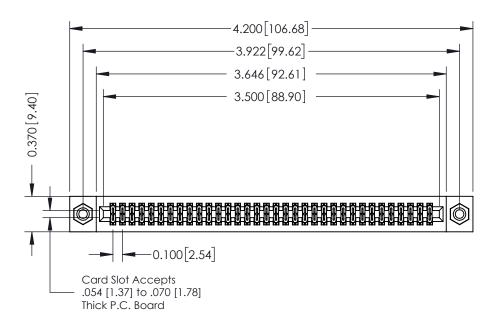

## **See Accompanying Pages for:**

- **Contact Bend Details**
- **Mounting Options**

| 342 / 392 Card Edge Connector |
|-------------------------------|
| Part Number: 392-068-521-208  |

| ACAD REFERENCE NO. 342 ENG MASTER |                  |  |  |  |
|-----------------------------------|------------------|--|--|--|
| DRAWN: J.LEE                      | DATE: OCT. 06/09 |  |  |  |
| CHECKED:                          | DATE:            |  |  |  |
| SCALE: NTS                        | SHEET 1 OF 3     |  |  |  |
| DRAWING NUMBER                    | ISSUE            |  |  |  |