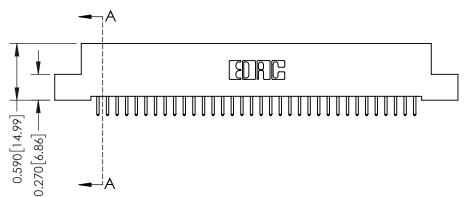

342 Assembly

THIS IS A C.A.D. GENERATED DRAWING DO NOT MAKE MANUAL REVISIONS TO MASTER. ISSUE NUMBER

ORIGINAL

1

| 342 / 392 Series Card Edge Connector<br>Contact Bend Detail |                                                                                                                                   | ACAD REFERENCE NO. 342 ENG MASTER |             |          |          |
|-------------------------------------------------------------|-----------------------------------------------------------------------------------------------------------------------------------|-----------------------------------|-------------|----------|----------|
|                                                             |                                                                                                                                   | DRAWN:                            | J.LEE       | DATE: OC | T. 06/09 |
|                                                             |                                                                                                                                   | CHECKED                           | ):          | DATE:    |          |
| EDAC INC                                                    | ARE THE PROPERTY OF EDAC INC.,AND SHALL NOT BE REPRODUCED,OR COPIED OR USED AS THE BASIS FOR THE MANUFACTURE OR SALE OF APPARATUS | SCALE:                            | NTS         | SHEET :  | 2 OF 3   |
| TORONTO, ONTARIO                                            |                                                                                                                                   | DRAWING                           | NUMBER      |          | ISSUE    |
| YOUR CONNECTION TO QUALITY & SERVICE                        |                                                                                                                                   | 3                                 | 42 Assembly |          | 1        |