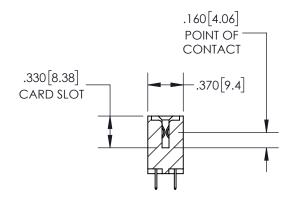

-2.335[59.31]-2.075[52.71] "D" 1.760[44.7] 1.600 40.64 −2x Ø.156[3.96] CARD SLOT ACCEPTS -.054" [1.37] TO .070"[1.78] 600 [15.24] THICK PCB EDNG

THIS IS A C.A.D. GENERATED DRAWING DO NOT MAKE MANUAL REVISIONS TO MASTER.

## SECTION A-A

<u>Contact Dimensions:</u> 524-P.C. Tail .018 Sq.(0.46 Sq.) - Tail LG=.175(4.45) .100 (2.54) Contact Spacing x .200 (5.08) Row Spacing

INSULATOR MATERIAL: THERMOPLASTIC PBT, UL 94V-0 CONTACT MATERIAL; COPPER TIN ALLOY CONTACT PLATING: GOLD ON THE MATING AREA, TIN PLATING ON THE CONTACT TAILS, NICKEL UNDERPLATE