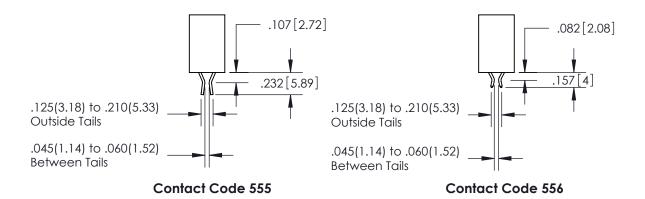

ISSUE NUMBER

ORIGINAL

1

.152[3.86] .362[9.19] .125(3.18) to .210(5.33) .045(1.14) to .060(1.52)

**Contact Code 558** 

**Contact Code 559** 

**Contact Code 560** 

| 345/395 SERIES CARD EDGE CONNECTOR          |
|---------------------------------------------|
| CONTACT CODE 555,556,558,559,560 DIMENSIONS |

Outside Tails

Between Tails

| S | ACAD REFERE                   | NCE NO. | 345-EN  | G-MASTER   |
|---|-------------------------------|---------|---------|------------|
|   | DRAWN: R.STA                  | .MONICA | DATE:MA | AY.16/2017 |
|   | CHECKED:                      |         | DATE:   |            |
|   | SCALE:                        | 1:1     | SHEET   | 2 OF 2     |
|   | DRAWING NUMBER 345-ENG-MASTER |         |         | ISSUE      |
|   |                               |         |         | 1          |