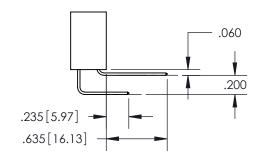

ISSUE NUMBER

ORIGINAL

1

.152[3.86] .362[9.19] .125(3.18) to .210(5.33) .045(1.14) to .060(1.52)

**Contact Code 558** 

**Contact Code 559** 

**Contact Code 560** 

| 345/395 SERIES CARD EDGE CONNECTOR          |
|---------------------------------------------|
| CONTACT CODE 555,556,558,559,560 DIMENSIONS |