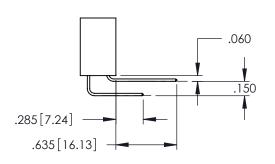

## 345/395 SERIES CARD EDGE CONNECTOR CONTACT CODE 555,556,558,559,560 DIMENSIONS

YOUR CONNECTION TO QUALITY & SERVICE

|   | ACAD REFERENCE NO. 345-ENG-MASTER |                          |  |  |
|---|-----------------------------------|--------------------------|--|--|
|   | DRAWN: R.STA.MONICA               | DATE: <b>MAY.16/2017</b> |  |  |
|   | CHECKED:                          | DATE:                    |  |  |
|   | SCALE: 1:1                        | SHEET 2 OF 2             |  |  |
| D | DRAWING NUMBER                    | ISSUE                    |  |  |