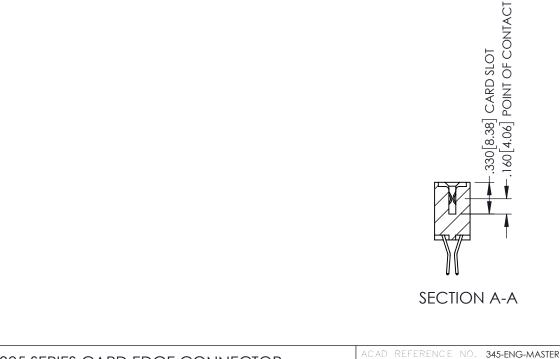

## 345/395 SERIES CARD EDGE CONNECTOR CONTACT CODE 555,556,558,559,560 DIMENSIONS

YOUR CONNECTION TO QUALITY & SERVICE

|   | ACAD REFERENCE NO. 345-ENG-MASTER |                          |  |  |
|---|-----------------------------------|--------------------------|--|--|
|   | DRAWN: R.STA.MONICA               | DATE: <b>MAY.16/2017</b> |  |  |
|   | CHECKED:                          | DATE:                    |  |  |
|   | SCALE: 1:1                        | SHEET 2 OF 2             |  |  |
| D | DRAWING NUMBER                    | ISSUE                    |  |  |