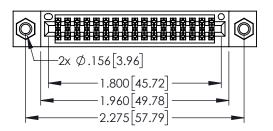

345/395 SERIES CARD EDGE CONNECTOR

| PART NUMBER: 395-034-560-207 |                  |                                                                   | DRAWN: I | r.sta.monica |
|------------------------------|------------------|-------------------------------------------------------------------|----------|--------------|
|                              |                  |                                                                   | CHECKED: |              |
|                              | EDAC INC         | THESE DRAWINGS AND SPECIFICATIONS ARE THE PROPERTY OF EDAC INCAND | SCALE:   | 1:1          |
|                              | TORONTO, ONTARIO | SHALL NOT BE REPRODUCED, OR COPIED OR USED AS THE BASIS FOR THE   | DRAWING  | NUMBER       |
| YOUR CONNECTION TO           | 0711171071       | MANUFACTURE OR SALE OF APPARATUS WITHOUT WRITTEN PERMISSION.      | 34       | 5-ENG-MASTER |

## 345/395 SERIES CARD EDGE CONNECTOR CONTACT CODE 555,556,558,559,560 DIMENSIONS

YOUR CONNECTION TO QUALITY & SERVICE

|   | ACAD REFERENCE NO. 345-ENG-MASTER |                          |  |  |
|---|-----------------------------------|--------------------------|--|--|
|   | DRAWN: R.STA.MONICA               | DATE: <b>MAY.16/2017</b> |  |  |
|   | CHECKED:                          | DATE:                    |  |  |
|   | SCALE: 1:1                        | SHEET 2 OF 2             |  |  |
| D | DRAWING NUMBER                    | ISSUE                    |  |  |