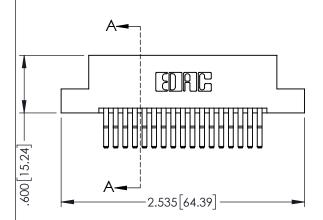

345/395 SERIES CARD EDGE CONNECTOR

| PART NUMBER: 395-034-560-207 |                  |                                                                   | DRAWN: I | r.sta.monica |
|------------------------------|------------------|-------------------------------------------------------------------|----------|--------------|
|                              |                  |                                                                   | CHECKED: |              |
|                              | EDAC INC         | THESE DRAWINGS AND SPECIFICATIONS ARE THE PROPERTY OF EDAC INCAND | SCALE:   | 1:1          |
|                              | TORONTO, ONTARIO | SHALL NOT BE REPRODUCED, OR COPIED OR USED AS THE BASIS FOR THE   | DRAWING  | NUMBER       |
| YOUR CONNECTION TO           | 0711171071       | MANUFACTURE OR SALE OF APPARATUS WITHOUT WRITTEN PERMISSION.      | 34       | 5-ENG-MASTER |

## 345/395 SERIES CARD EDGE CONNECTOR CONTACT CODE 555,556,558,559,560 DIMENSIONS

YOUR CONNECTION TO QUALITY & SERVICE

|   | ACAD REFERENCE NO. 345-ENG-MASTER |                          |  |  |
|---|-----------------------------------|--------------------------|--|--|
|   | DRAWN: R.STA.MONICA               | DATE: <b>MAY.16/2017</b> |  |  |
|   | CHECKED:                          | DATE:                    |  |  |
|   | SCALE: 1:1                        | SHEET 2 OF 2             |  |  |
| D | DRAWING NUMBER                    | ISSUE                    |  |  |