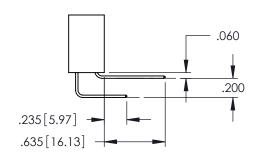

## 345/395 SERIES CARD EDGE CONNECTOR CONTACT CODE 555,556,558,559,560 DIMENSIONS

YOUR CONNECTION TO QUALITY & SERVICE

|   | ACAD REFERENCE NO. 345-ENG-MASTER |                          |  |  |
|---|-----------------------------------|--------------------------|--|--|
|   | DRAWN: R.STA.MONICA               | DATE: <b>MAY.16/2017</b> |  |  |
|   | CHECKED:                          | DATE:                    |  |  |
|   | SCALE: 1:1                        | SHEET 2 OF 2             |  |  |
| D | DRAWING NUMBER                    | ISSUE                    |  |  |