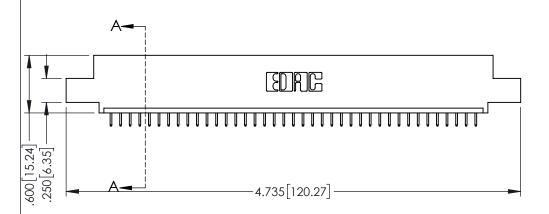

INSULATOR MATERIAL: THERMOPLASTIC PBT BLACK, UL 94V-0

CONTACT MATERIAL; COPPER TIN ALLOY CONTACT PLATING: GOLD ON THE MATING AREA, TIN PLATING ON THE CONTACT TAILS, NICKEL UNDERPLATE

345/395 SERIES CARD EDGE CONNECTOR PART NUMBER: 395-039-525-404