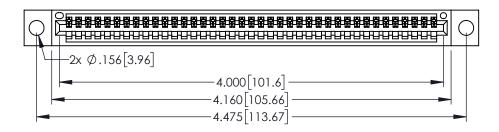

INSULATOR MATERIAL: THERMOPLASTIC PBT BLACK, UL 94V-0

CONTACT MATERIAL; COPPER TIN ALLOY CONTACT PLATING: GOLD ON THE MATING AREA, TIN PLATING ON THE CONTACT TAILS, NICKEL UNDERPLATE

345/395 SERIES CARD EDGE CONNECTOR PART NUMBER: 395-039-525-404