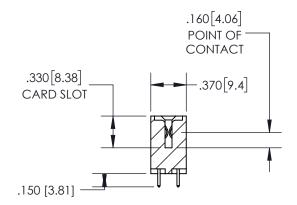

## **Contact Dimensions:** 521-P.C. Tail .025 Sq.(0.64 Sq.) - Tail LG=.150(3.81) .100 (2.54) Contact Spacing x .200 (5.08) Row Spacing

INSULATOR MATERIAL: THERMOPLASTIC PBT, UL 94V-0 CONTACT MATERIAL; COPPER TIN ALLOY CONTACT PLATING: GOLD ON THE MATING AREA, TIN PLATING ON THE CONTACT TAILS, NICKEL UNDERPLATE

SECTION A-A

ISSUE NUMBER

ORIGINAL

1

**Contact Code 558** 

**Contact Code 559** 

**Contact Code 560** 

ACAD REFERENCE NO.

| 345/395 SERIES CARD EDGE CONNECTOR          |
|---------------------------------------------|
| CONTACT CODE 555,556,558,559,560 DIMENSIONS |

YOUR CONNECTION TO QUALITY & SERVICE

**EDAC INC** TORONTO, ONTARIO CANADA

THESE DRAWINGS AND SPECIFICATIONS ARE THE PROPERTY OF EDAC INC., AND SHALL NOT BE REPRODUCED, OR COPIED OR USED AS THE BASIS FOR THE MANUFACTURE OR SALE OF APPARATUS WITHOUT WRITTEN PERMISSION.

| S | DRAWN: R.STA.MONICA | DATE:MAY.16/201 | 7 |
|---|---------------------|-----------------|---|
|   | CHECKED:            | DATE:           |   |
|   | SCALE: 1:1          | SHEET 2 OF 2    | _ |
|   | DRAWING NUMBER      | ISSUE           |   |
|   | 345-ENG-MASTER      | 1               |   |
|   |                     |                 |   |