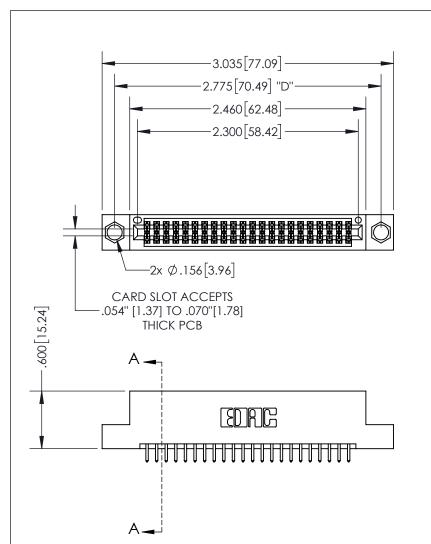

THIS IS A C.A.D. GENERATED DRAWING DO NOT MAKE MANUAL REVISIONS TO MASTER.

ISSUE NUMBER ORIGINAL 1

345/395 SERIES CARD EDGE CONNECTOR PART NUMBER: 395-044-521-204

YOUR CONNECTION TO QUALITY & SERVICE

**EDAC INC** TORONTO, ONTARIO CANADA

THESE DRAWINGS AND SPECIFICATIONS ARE THE PROPERTY OF EDAC INC.,AND SHALL NOT BE REPRODUCED, OR COPIED OR USED AS THE BASIS FOR THE MANUFACTURE OR SALE OF APPARATUS WITHOUT WRITTEN PERMISSION.

| ACAD REFERENCE NO.  | 345-ENG-MASTER   |
|---------------------|------------------|
| DRAWN: R.STA.MONICA | DATE:MAY.16/2017 |
| CHECKED:            | DATE:            |
| SCALE: 1:1          | SHEET 1 OF 2     |
| DRAWING NUMBER      | ISSUE            |
| 345-ENG-MASTER      | 1                |