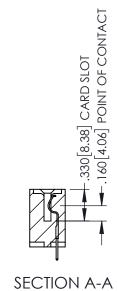

<u>Contact Dimensions:</u>
525-P.C. Tail .018 Sq.(0.46 Sq.) - Tail LG=.150(3.81)
.100 (2.54) Contact Spacing x .200 (5.08) Row Spacing

1

INSULATOR MATERIAL: THERMOPLASTIC PBT BLACK, UL 94V-0

CONTACT MATERIAL; COPPER TIN ALLOY CONTACT PLATING: GOLD ON THE MATING AREA, TIN PLATING ON THE CONTACT TAILS, NICKEL UNDERPLATE

345/395 SERIES CARD EDGE CONNECTOR PART NUMBER: 395-060-525-101

YOUR CONNECTION TO QUALITY & SERVICE

|   | ACAD REFERENCE NO   | . 345-ENC       | G-MASTER  |
|---|---------------------|-----------------|-----------|
|   | DRAWN: R.STA.MONICA | DATE: <b>MA</b> | Y.16/2017 |
|   | CHECKED:            | DATE:           |           |
|   | SCALE: 1:1          | SHEET 1         | OF 2      |
| 0 | DRAWING NUMBER      |                 | ISSUE     |
|   | 345-ENG-MASTER      |                 | 1         |