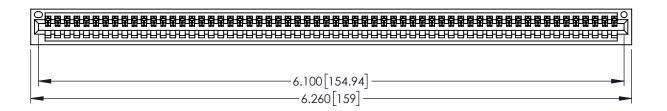

<u>Contact Dimensions:</u>
525-P.C. Tail .018 Sq.(0.46 Sq.) - Tail LG=.150(3.81)
.100 (2.54) Contact Spacing x .200 (5.08) Row Spacing

1

INSULATOR MATERIAL: THERMOPLASTIC PBT BLACK, UL 94V-0

CONTACT MATERIAL; COPPER TIN ALLOY CONTACT PLATING: GOLD ON THE MATING AREA, TIN PLATING ON THE CONTACT TAILS, NICKEL UNDERPLATE

345/395 SERIES CARD EDGE CONNECTOR PART NUMBER: 395-060-525-101

YOUR CONNECTION TO QUALITY & SERVICE

|   | ACAD REFERENCE NO   | . 345-ENC       | G-MASTER  |
|---|---------------------|-----------------|-----------|
|   | DRAWN: R.STA.MONICA | DATE: <b>MA</b> | Y.16/2017 |
|   | CHECKED:            | DATE:           |           |
|   | SCALE: 1:1          | SHEET 1         | OF 2      |
| 0 | DRAWING NUMBER      |                 | ISSUE     |
|   | 345-ENG-MASTER      |                 | 1         |