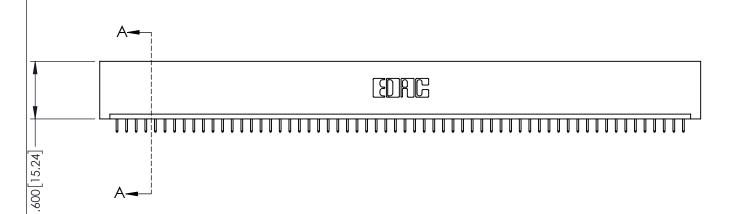

<u>Contact Dimensions:</u>
525-P.C. Tail .018 Sq.(0.46 Sq.) - Tail LG=.150(3.81)
.100 (2.54) Contact Spacing x .200 (5.08) Row Spacing

1

INSULATOR MATERIAL: THERMOPLASTIC PBT BLACK, UL 94V-0

CONTACT MATERIAL; COPPER TIN ALLOY CONTACT PLATING: GOLD ON THE MATING AREA, TIN PLATING ON THE CONTACT TAILS, NICKEL UNDERPLATE

345/395 SERIES CARD EDGE CONNECTOR PART NUMBER: 395-060-525-101

YOUR CONNECTION TO QUALITY & SERVICE

|   | ACAD REFERENCE NO   | . 345-ENC       | G-MASTER  |
|---|---------------------|-----------------|-----------|
|   | DRAWN: R.STA.MONICA | DATE: <b>MA</b> | Y.16/2017 |
|   | CHECKED:            | DATE:           |           |
|   | SCALE: 1:1          | SHEET 1         | OF 2      |
| 0 | DRAWING NUMBER      |                 | ISSUE     |
|   | 345-ENG-MASTER      |                 | 1         |