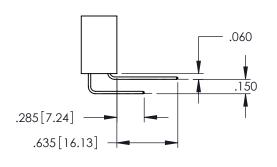

<u>Contact Dimensions:</u>
525-P.C. Tail .018 Sq.(0.46 Sq.) - Tail LG=.150(3.81)
.100 (2.54) Contact Spacing x .200 (5.08) Row Spacing

1

INSULATOR MATERIAL: THERMOPLASTIC PBT BLACK, UL 94V-0

CONTACT MATERIAL; COPPER TIN ALLOY CONTACT PLATING: GOLD ON THE MATING AREA, TIN PLATING ON THE CONTACT TAILS, NICKEL UNDERPLATE

345/395 SERIES CARD EDGE CONNECTOR PART NUMBER: 395-060-525-101

YOUR CONNECTION TO QUALITY & SERVICE

|   | ACAD REFERENCE NO   | . 345-ENC       | G-MASTER  |
|---|---------------------|-----------------|-----------|
|   | DRAWN: R.STA.MONICA | DATE: <b>MA</b> | Y.16/2017 |
|   | CHECKED:            | DATE:           |           |
|   | SCALE: 1:1          | SHEET 1         | OF 2      |
| 0 | DRAWING NUMBER      |                 | ISSUE     |
|   | 345-ENG-MASTER      |                 | 1         |