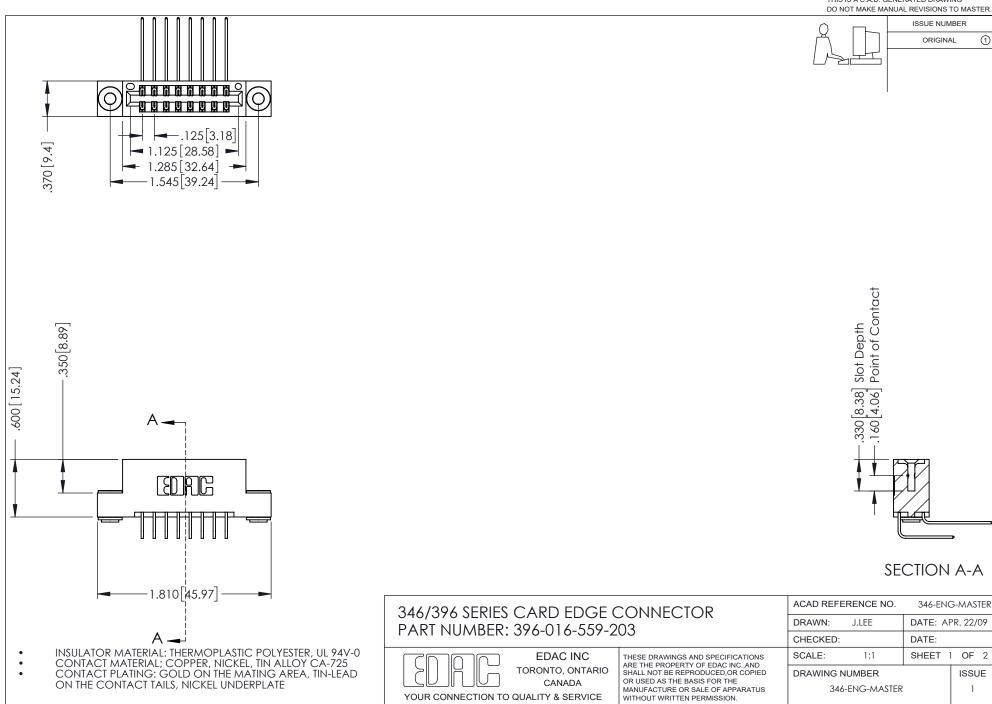

## **Contact Code 556**

INSULATOR MATERIAL: THERMOPLASTIC POLYESTER, UL 94V-0 CONTACT MATERIAL; COPPER, NICKEL, TIN ALLOY CA-725 CONTACT PLATING: GOLD ON THE MATING AREA, TIN-LEAD

ON THE CONTACT TAILS, NICKEL UNDERPLATE

## 346/396 SERIES CARD EDGE CONNECTOR CONTACT CODE 555,556,558,559,560 DIMENSIONS

YOUR CONNECTION TO QUALITY & SERVICE

**EDAC INC** TORONTO, ONTARIO CANADA

THESE DRAWINGS AND SPECIFICATIONS ARE THE PROPERTY OF EDAC INC.,AND SHALL NOT BE REPRODUCED, OR COPIED OR USED AS THE BASIS FOR THE MANUFACTURE OR SALE OF APPARATUS WITHOUT WRITTEN PERMISSION.