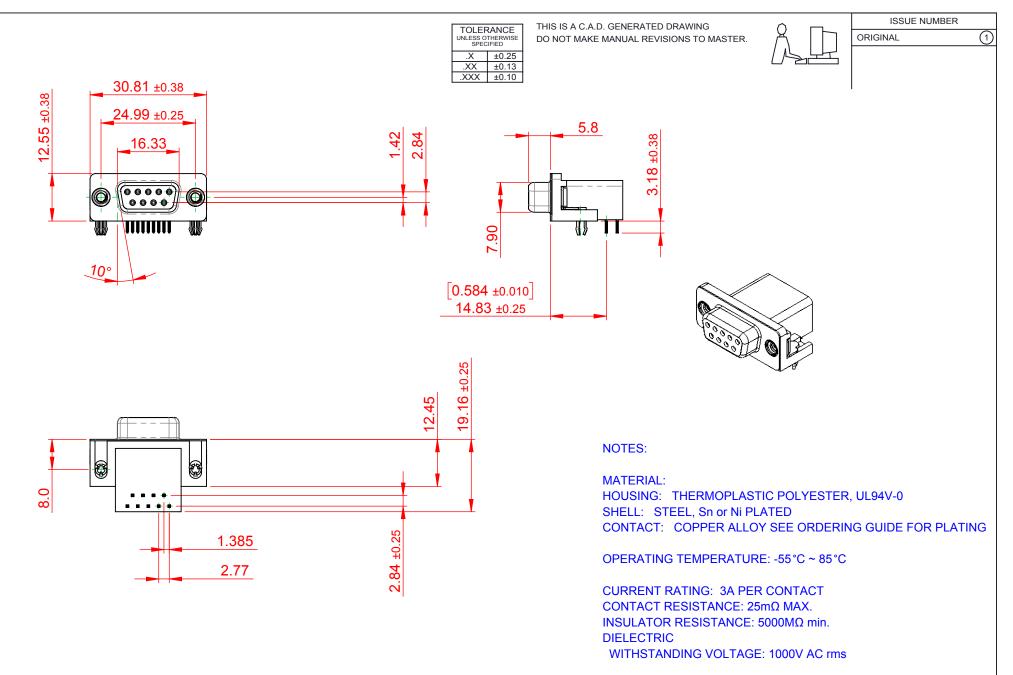

| 626 SERIES D-SUB CONNECTOR                                                     |                                                                                                                                                                                                                | SW REFERENCE NO.: 626 ASSEMBLY |                 |       |
|--------------------------------------------------------------------------------|----------------------------------------------------------------------------------------------------------------------------------------------------------------------------------------------------------------|--------------------------------|-----------------|-------|
|                                                                                |                                                                                                                                                                                                                | DRAWN: C.B                     | DATE: AUG. 01/2 | 018   |
|                                                                                |                                                                                                                                                                                                                | CHECKED:                       | DATE:           |       |
| EDAC INC<br>TORONTO, ONTARIO<br>CANADA<br>YOUR CONNECTION TO QUALITY & SERVICE | THESE DRAWINGS AND SPECIFICATIONS<br>ARE THE PROPERTY OF EDAC INC.,AND<br>SHALL NOT BE REPRODUCED,OR COPIED<br>OR USED AS THE BASIS FOR THE<br>MANUFACTURE OR SALE OF APPARATUS<br>WITHOUT WRITTEN PERMISSION. | SCALE: 1:1                     | SHEET 1 OF      | 1     |
|                                                                                |                                                                                                                                                                                                                | DRAWING NUMBER: 626-00         | 9-662-041       | ISSUE |
|                                                                                |                                                                                                                                                                                                                | PART NUMBER: 626-00            | 9-662-041       | 1     |