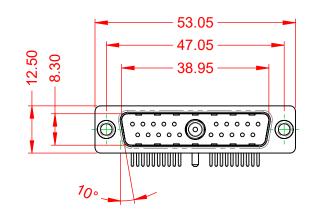

.XX ±0.13 .XXX ±0.05

1000V AC rms

WITHSTANDING VOLTAGE:

|      |                                                                                |                                                                                                                                                                                                                | SW REFERENCE NO.: 629 COMBO ASSEMBLY |                  |       |
|------|--------------------------------------------------------------------------------|----------------------------------------------------------------------------------------------------------------------------------------------------------------------------------------------------------------|--------------------------------------|------------------|-------|
|      |                                                                                |                                                                                                                                                                                                                | DRAWN: C.B                           | DATE: JAN. 01/20 | 19    |
|      |                                                                                |                                                                                                                                                                                                                | CHECKED:                             | DATE:            |       |
| YOUR | EDAC INC<br>TORONTO, ONTARIO<br>CANADA<br>YOUR CONNECTION TO QUALITY & SERVICE | THESE DRAWINGS AND SPECIFICATIONS<br>ARE THE PROPERTY OF EDAC INC.,AND<br>SHALL NOT BE REPRODUCED,OR COPIED<br>OR USED AS THE BASIS FOR THE<br>MANUFACTURE OR SALE OF APPARATUS<br>WITHOUT WRITTEN PERMISSION. | SCALE: (IN C.A.D. 1:1)               | SHEET 1 OF       | 2     |
|      |                                                                                |                                                                                                                                                                                                                | DRAWING NUMBER: 629-21W1250-1N1      |                  | ISSUE |
|      |                                                                                |                                                                                                                                                                                                                | PART NUMBER: 629-21W                 | 1250-1N1         | 1     |