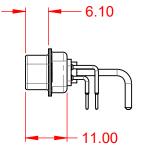

.XX ±0.13 .XXX ±0.05

1000V AC rms

WITHSTANDING VOLTAGE:

|      |                                                                                |                                                                                                                                                                                                                | SW REFERENCE NO.: 629 COMBO ASSEMBLY |                  |       |
|------|--------------------------------------------------------------------------------|----------------------------------------------------------------------------------------------------------------------------------------------------------------------------------------------------------------|--------------------------------------|------------------|-------|
|      |                                                                                |                                                                                                                                                                                                                | DRAWN: C.B                           | DATE: JAN. 01/20 | 19    |
|      |                                                                                |                                                                                                                                                                                                                | CHECKED:                             | DATE:            |       |
| YOUR | EDAC INC<br>TORONTO, ONTARIO<br>CANADA<br>YOUR CONNECTION TO QUALITY & SERVICE | THESE DRAWINGS AND SPECIFICATIONS<br>ARE THE PROPERTY OF EDAC INC.,AND<br>SHALL NOT BE REPRODUCED,OR COPIED<br>OR USED AS THE BASIS FOR THE<br>MANUFACTURE OR SALE OF APPARATUS<br>WITHOUT WRITTEN PERMISSION. | SCALE: (IN C.A.D. 1:1)               | SHEET 1 OF       | 2     |
|      |                                                                                |                                                                                                                                                                                                                | DRAWING NUMBER: 629-21W1250-1N1      |                  | ISSUE |
|      |                                                                                |                                                                                                                                                                                                                | PART NUMBER: 629-21W                 | 1250-1N1         | 1     |