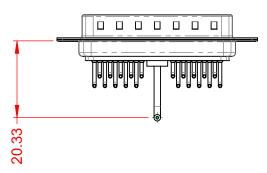

.XX ±0.13 .XXX ±0.05

1000V AC rms

WITHSTANDING VOLTAGE:

|      |                                                                                |                                                                                                                                                                                                                | SW REFERENCE NO.: 629 COMBO ASSEMBLY |                  |       |
|------|--------------------------------------------------------------------------------|----------------------------------------------------------------------------------------------------------------------------------------------------------------------------------------------------------------|--------------------------------------|------------------|-------|
|      |                                                                                |                                                                                                                                                                                                                | DRAWN: C.B                           | DATE: JAN. 01/20 | 19    |
|      |                                                                                |                                                                                                                                                                                                                | CHECKED:                             | DATE:            |       |
| YOUR | EDAC INC<br>TORONTO, ONTARIO<br>CANADA<br>YOUR CONNECTION TO QUALITY & SERVICE | THESE DRAWINGS AND SPECIFICATIONS<br>ARE THE PROPERTY OF EDAC INC.,AND<br>SHALL NOT BE REPRODUCED,OR COPIED<br>OR USED AS THE BASIS FOR THE<br>MANUFACTURE OR SALE OF APPARATUS<br>WITHOUT WRITTEN PERMISSION. | SCALE: (IN C.A.D. 1:1)               | SHEET 1 OF       | 2     |
|      |                                                                                |                                                                                                                                                                                                                | DRAWING NUMBER: 629-21W1250-1N1      |                  | ISSUE |
|      |                                                                                |                                                                                                                                                                                                                | PART NUMBER: 629-21W                 | 1250-1N1         | 1     |