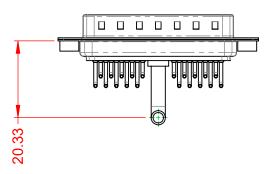

.XX ±0.13 .XXX ±0.05

DIELECTRIC WITHSTANDING VOLTAGE:

**OPERATING TEMPERATURE:** 

40A (CURRENT)

-55°C ~ 125°C

1000V AC rms

|  |                                      |                                        |                                                                                                                                             | SW REFERENCE NO.: 629 COMBO ASSEMBLY |                 |                  |       |
|--|--------------------------------------|----------------------------------------|---------------------------------------------------------------------------------------------------------------------------------------------|--------------------------------------|-----------------|------------------|-------|
|  |                                      | COMBINATION                            | D-SUB                                                                                                                                       | DRAWN:                               | C.B             | DATE: JAN. 01/20 | 19    |
|  |                                      |                                        |                                                                                                                                             | CHECKED                              | ):              | DATE:            |       |
|  |                                      | EDAC INC<br>TORONTO, ONTARIO<br>CANADA | THESE DRAWINGS AND SPECIFICATIONS<br>ARE THE PROPERTY OF EDAC INC.,AND<br>SHALL NOT BE REPRODUCED,OR COPIED<br>OR USED AS THE BASIS FOR THE | SCALE:                               | (IN C.A.D. 1:1) | SHEET 1 OF       | 2     |
|  |                                      |                                        |                                                                                                                                             | DRAWING NUMBER: 629-21W <sup>2</sup> |                 | 1250-4N2         | ISSUE |
|  | YOUR CONNECTION TO QUALITY & SERVICE |                                        | MANUFACTURE OR SALE OF APPARATUS<br>WITHOUT WRITTEN PERMISSION.                                                                             | PART NUM                             | MBER: 629-21W   | 1250-4N2         | 1     |