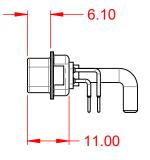

.XX ±0.13 .XXX ±0.05

DIELECTRIC WITHSTANDING VOLTAGE:

**OPERATING TEMPERATURE:** 

40A (CURRENT)

-55°C ~ 125°C

1000V AC rms

|  |                                      |                                        |                                                                                                                                             | SW REFERENCE NO.: 629 COMBO ASSEMBLY |                 |                  |       |
|--|--------------------------------------|----------------------------------------|---------------------------------------------------------------------------------------------------------------------------------------------|--------------------------------------|-----------------|------------------|-------|
|  |                                      | COMBINATION                            | D-SUB                                                                                                                                       | DRAWN:                               | C.B             | DATE: JAN. 01/20 | 19    |
|  |                                      |                                        |                                                                                                                                             | CHECKED                              | ):              | DATE:            |       |
|  |                                      | EDAC INC<br>TORONTO, ONTARIO<br>CANADA | THESE DRAWINGS AND SPECIFICATIONS<br>ARE THE PROPERTY OF EDAC INC.,AND<br>SHALL NOT BE REPRODUCED,OR COPIED<br>OR USED AS THE BASIS FOR THE | SCALE:                               | (IN C.A.D. 1:1) | SHEET 1 OF       | 2     |
|  |                                      |                                        |                                                                                                                                             | DRAWING NUMBER: 629-21W <sup>2</sup> |                 | 1250-4N2         | ISSUE |
|  | YOUR CONNECTION TO QUALITY & SERVICE |                                        | MANUFACTURE OR SALE OF APPARATUS<br>WITHOUT WRITTEN PERMISSION.                                                                             | PART NUM                             | MBER: 629-21W   | 1250-4N2         | 1     |