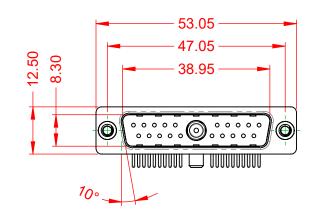

.XX ±0.13 .XXX ±0.05

DIELECTRIC WITHSTANDING VOLTAGE:

**OPERATING TEMPERATURE:** 

40A (CURRENT)

-55°C ~ 125°C

1000V AC rms

|  |                                      |                                        |                                                                                                                                             | SW REFERENCE NO.: 629 COMBO ASSEMBLY |                 |                  |       |
|--|--------------------------------------|----------------------------------------|---------------------------------------------------------------------------------------------------------------------------------------------|--------------------------------------|-----------------|------------------|-------|
|  |                                      | COMBINATION                            | D-SUB                                                                                                                                       | DRAWN:                               | C.B             | DATE: JAN. 01/20 | 19    |
|  |                                      |                                        |                                                                                                                                             | CHECKED                              | ):              | DATE:            |       |
|  |                                      | EDAC INC<br>TORONTO, ONTARIO<br>CANADA | THESE DRAWINGS AND SPECIFICATIONS<br>ARE THE PROPERTY OF EDAC INC.,AND<br>SHALL NOT BE REPRODUCED,OR COPIED<br>OR USED AS THE BASIS FOR THE | SCALE:                               | (IN C.A.D. 1:1) | SHEET 1 OF       | 2     |
|  |                                      |                                        |                                                                                                                                             | DRAWING NUMBER: 629-21W <sup>2</sup> |                 | 1250-4N2         | ISSUE |
|  | YOUR CONNECTION TO QUALITY & SERVICE |                                        | MANUFACTURE OR SALE OF APPARATUS<br>WITHOUT WRITTEN PERMISSION.                                                                             | PART NUM                             | MBER: 629-21W   | 1250-4N2         | 1     |