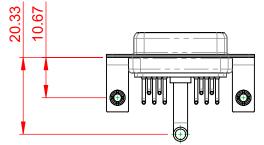

## NOTES:

MATERIAL: HOUSING: SHELL: CONTACT:

THERMOPLASTIC POLYESTER, UL94V-0 STEEL, TIN PLATED COPPER ALLOY, 30µ GOLD PLATED

**OPERATING TEMPERATURE:** 

.XX ±0.13

.XXX ±0.05

10.70

5.80