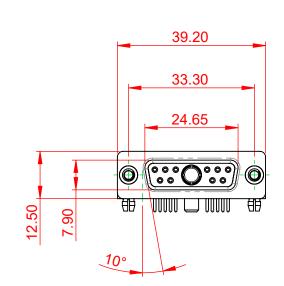

1000V AC rms

5000MΩ min.

-55°C ~ 125°C

| COMBINATION D-SUB                                                              |                                                                                                                                                                                                                | SW REFERENCE NO.: 630 COMBO ASSEMBLY |                  |       |
|--------------------------------------------------------------------------------|----------------------------------------------------------------------------------------------------------------------------------------------------------------------------------------------------------------|--------------------------------------|------------------|-------|
|                                                                                |                                                                                                                                                                                                                | DRAWN: C.B                           | DATE: JAN. 01/20 | 19    |
|                                                                                |                                                                                                                                                                                                                | CHECKED:                             | DATE:            |       |
| EDAC INC<br>TORONTO, ONTARIO<br>CANADA<br>YOUR CONNECTION TO QUALITY & SERVICE | THESE DRAWINGS AND SPECIFICATIONS<br>ARE THE PROPERTY OF EDAC INC.,AND<br>SHALL NOT BE REPRODUCED,OR COPIED<br>OR USED AS THE BASIS FOR THE<br>MANUFACTURE OR SALE OF APPARATUS<br>WITHOUT WRITTEN PERMISSION. | SCALE: (IN C.A.D. 1:1)               | SHEET 1 OF       | 2     |
|                                                                                |                                                                                                                                                                                                                | DRAWING NUMBER: 630-11W1650-4T3      |                  | ISSUE |
|                                                                                |                                                                                                                                                                                                                | PART NUMBER: 630-11W1650-4T3         |                  | 1     |