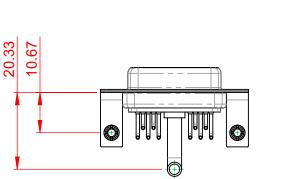

1000V AC rms

5000MΩ min.

-55°C ~ 125°C

| COMBINATION D-SUB                                                              |                                                                                                                                                                                                                | SW REFERENCE NO.: 630 COMBO ASSEMBLY |                  |       |
|--------------------------------------------------------------------------------|----------------------------------------------------------------------------------------------------------------------------------------------------------------------------------------------------------------|--------------------------------------|------------------|-------|
|                                                                                |                                                                                                                                                                                                                | DRAWN: C.B                           | DATE: JAN. 01/20 | 19    |
|                                                                                |                                                                                                                                                                                                                | CHECKED:                             | DATE:            |       |
| EDAC INC<br>TORONTO, ONTARIO<br>CANADA<br>YOUR CONNECTION TO QUALITY & SERVICE | THESE DRAWINGS AND SPECIFICATIONS<br>ARE THE PROPERTY OF EDAC INC.,AND<br>SHALL NOT BE REPRODUCED,OR COPIED<br>OR USED AS THE BASIS FOR THE<br>MANUFACTURE OR SALE OF APPARATUS<br>WITHOUT WRITTEN PERMISSION. | SCALE: (IN C.A.D. 1:1)               | SHEET 1 OF       | 2     |
|                                                                                |                                                                                                                                                                                                                | DRAWING NUMBER: 630-11W1650-4T3      |                  | ISSUE |
|                                                                                |                                                                                                                                                                                                                | PART NUMBER: 630-11W1650-4T3         |                  | 1     |