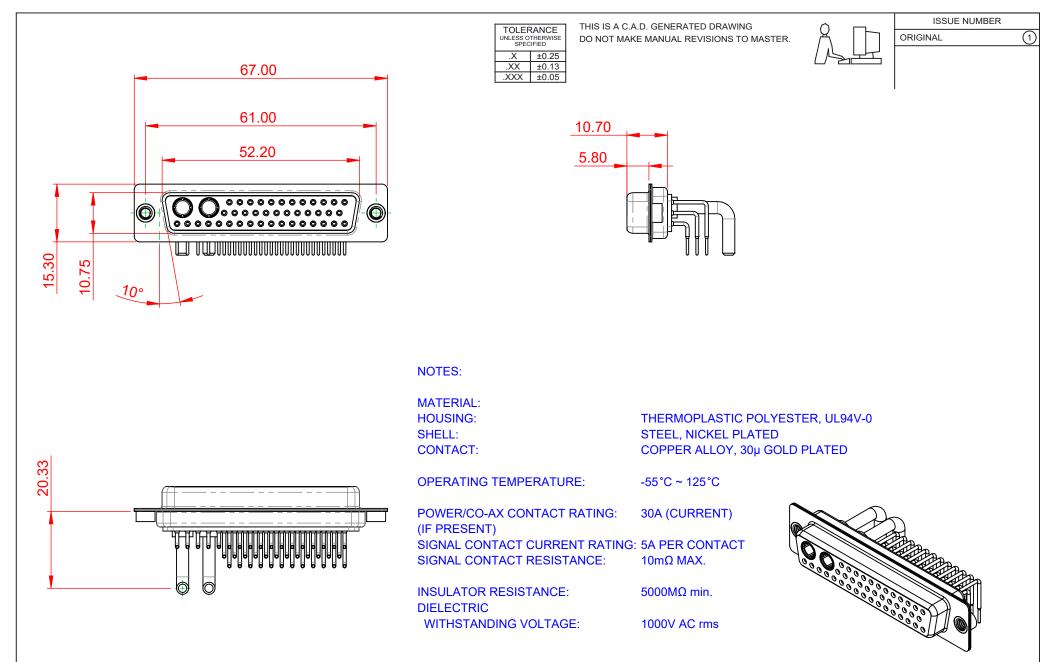

|                      | SW REFERENCE NO.: 630 COMBO ASSEMBLY   |                                                                                                                                                                                                                |                              |            |            |                    |  |
|----------------------|----------------------------------------|----------------------------------------------------------------------------------------------------------------------------------------------------------------------------------------------------------------|------------------------------|------------|------------|--------------------|--|
|                      | COMBINATION D-SUB                      |                                                                                                                                                                                                                |                              | DRAWN: C.B |            | DATE: JAN. 01/2019 |  |
|                      |                                        |                                                                                                                                                                                                                |                              | CHECKED:   |            | DATE:              |  |
|                      | EDAC INC<br>TORONTO, ONTARIO<br>CANADA | THESE DRAWINGS AND SPECIFICATIONS<br>ARE THE PROPERTY OF EDAC INC.,AND<br>SHALL NOT BE REPRODUCED,OR COPIED<br>OR USED AS THE BASIS FOR THE<br>MANUFACTURE OR SALE OF APPARATUS<br>WITHOUT WRITTEN PERMISSION. | SCALE: (IN C.A.D. 1          | :1)        | SHEET 1 OF | 2                  |  |
|                      |                                        |                                                                                                                                                                                                                | DRAWING NUMBER: 630-43W2     |            | 2650-3NA   | ISSUE              |  |
| YOUR CONNECTION TO ( | QUALITY & SERVICE                      |                                                                                                                                                                                                                | PART NUMBER: 630-43W2650-3NA |            | 1          |                    |  |