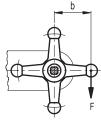

## ACCESSORIES ON REQUEST

Axial retaining washer GN 184 (see page 1021).

Duroplast

| C[Nm] | ] = F | [ N ] | • b | [ m |
|-------|-------|-------|-----|-----|
|-------|-------|-------|-----|-----|

| Conversion Table<br>1 mm = 0.039 inch |      |  |  |  |
|---------------------------------------|------|--|--|--|
|                                       | D    |  |  |  |
| mm                                    | inch |  |  |  |
| 170                                   | 6.69 |  |  |  |
|                                       |      |  |  |  |