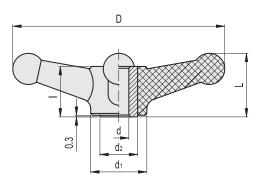

## ACCESSORIES ON REQUEST

Axial retaining washer GN 184 (see page 1021).

Duroplast

| C[Nm] | ] = F | [ N ] | • b | [ m |
|-------|-------|-------|-----|-----|
|-------|-------|-------|-----|-----|

| Conversion Table<br>1 mm = 0.039 inch |      |  |  |  |
|---------------------------------------|------|--|--|--|
|                                       | D    |  |  |  |
| mm                                    | inch |  |  |  |
| 170                                   | 6.69 |  |  |  |
|                                       |      |  |  |  |

| Code  | Description | D   | dH9 | L  | d1 | d2 | 1  | C#<br>[Nm] | 44  |
|-------|-------------|-----|-----|----|----|----|----|------------|-----|
| 65001 | VB.198/170  | 170 | 12  | 50 | 45 | 26 | 40 | 105        | 327 |