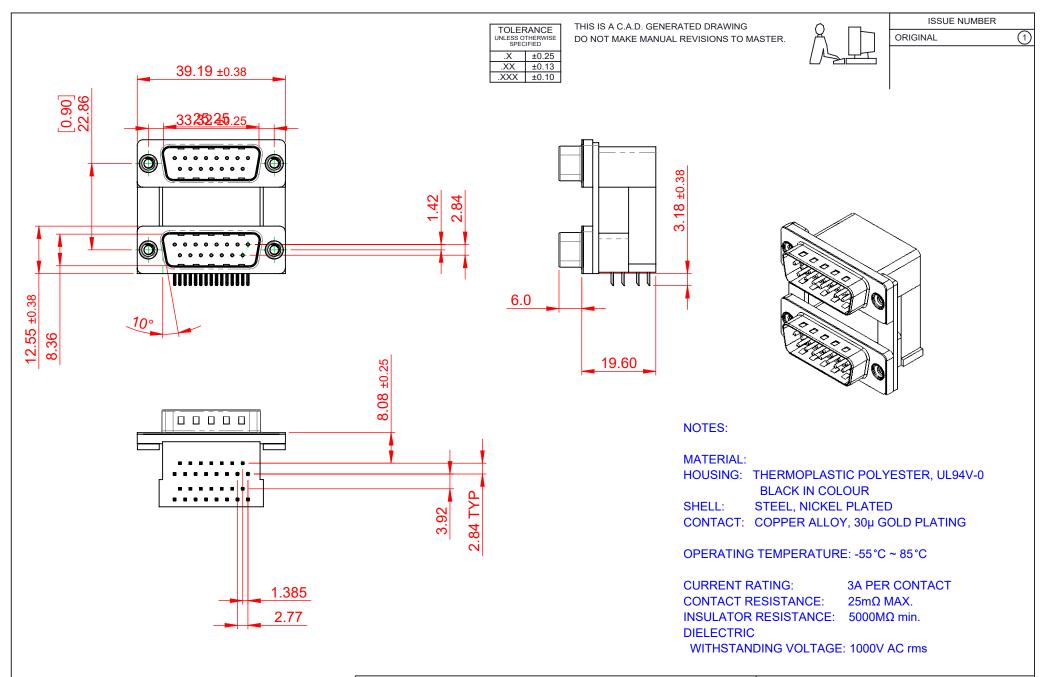

|           | 661 SERIES D-SUB CONNECTOR           |                                                                                                                                       | SW REFERENCE NO.: 661 ASSEMBLY  |                  |       |
|-----------|--------------------------------------|---------------------------------------------------------------------------------------------------------------------------------------|---------------------------------|------------------|-------|
|           |                                      |                                                                                                                                       | DRAWN: C.B                      | DATE: AUG. 01/20 | )18   |
|           |                                      |                                                                                                                                       | CHECKED:                        | DATE:            |       |
| 0         | EDAC INC                             | THESE DRAWINGS AND SPECIFICATIONS<br>ARE THE PROPERTY OF EDAC INC.,AND                                                                | SCALE: 1:1                      | SHEET 1 OF       | 1     |
| ES<br>CY. | TORONTO, ONTARIO<br>CANADA           | SHALL NOT BE REPRODUCED, OR COPIED<br>OR USED AS THE BASIS FOR THE<br>MANUFACTURE OR SALE OF APPARATUS<br>WITHOUT WRITTEN PERMISSION. | DRAWING NUMBER: 661-015-664-008 |                  | ISSUE |
|           | YOUR CONNECTION TO QUALITY & SERVICE |                                                                                                                                       | PART NUMBER: 661-015-           | 664-008          | 1     |

THIS SERIES FULLY CONFORMS TO THE EUROPEAN UNION DIRECTIVES 2011/65/EU FOR RoHS COMPLIANCY