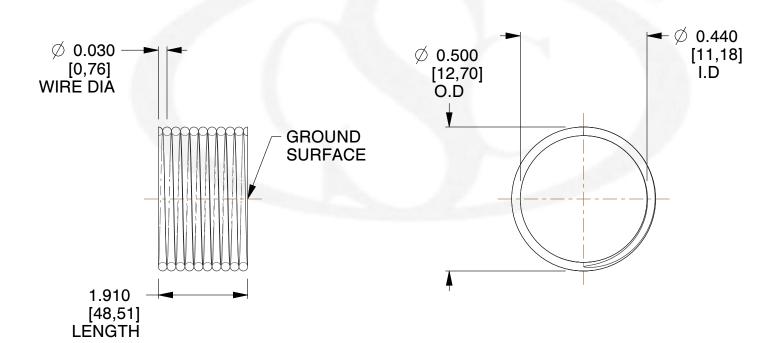

## **NOTES:**

1. Material : Stainless Steel

2. Finish: Glod Irridite

3. Ends: Closed and Ground

4. Total Coils: 10.000

5. Sugg. Max. Deflection: 0.060 (in) 6. Sugg. Max. Load: 2.300 (lbs)

7. All Drawing Dimensions are in Inches [mm]

3.000

SCALE

11772

COMPONENT

**COMPRESSION SPRINGS** 

UNIT
INCH [mm]
SHEET
1 of 1

**SPRINGS**