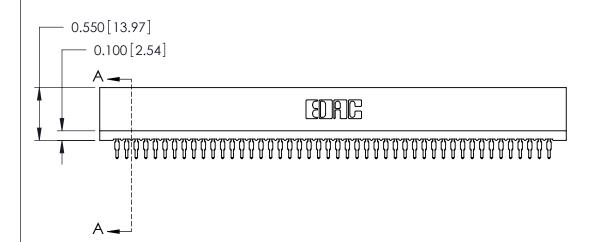

ISSUE NUMBER

ORIGINAL

Contact Information
525-P.C. Tail, High Point - Tail LG.=.175(4.45)
.100" (2.54mm) Contact Spacing x .200" (5.08mm) Row Spacing

.230 [5.84] Point of Contact 0.420 [10.67] Card Slot 0.300 [7.62]