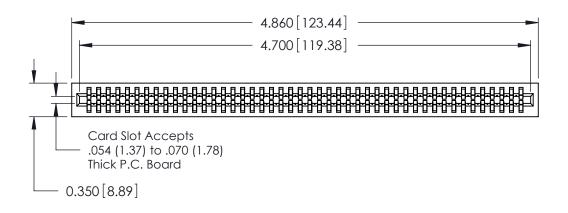

ISSUE NUMBER

ORIGINAL

Contact Information
525-P.C. Tail, High Point - Tail LG.=.175(4.45)
.100" (2.54mm) Contact Spacing x .200" (5.08mm) Row Spacing

.230 [5.84] Point of Contact 0.420 [10.67] Card Slot 0.300 [7.62]