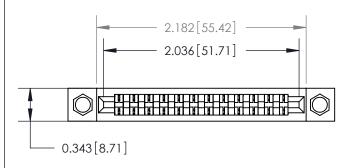

## **Contact Detail**

Wire Hole .089x.014(2.29x0.36) - Tail LG=.213(5.41)

.156 [3.96] Contact Spacing x .200 [5.08] Row Spacing

**SECTION A-A** 

.175 [4.45] Point of Contact (Measured from bottom of Card Slot)