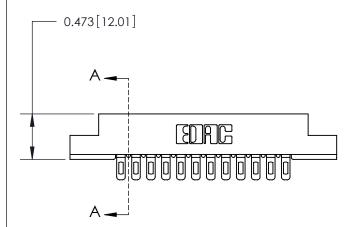

## **Contact Detail**

Wire Hole .089x.014(2.29x0.36) - Tail LG=.213(5.41)

.156 [3.96] Contact Spacing x .200 [5.08] Row Spacing

**SECTION A-A** 

.175 [4.45] Point of Contact (Measured from bottom of Card Slot)