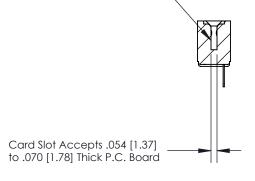

## **Contact Detail**

Wire Hole .089x.014(2.29x0.36) - Tail LG=.213(5.41)

.156 [3.96] Contact Spacing x .200 [5.08] Row Spacing

**SECTION A-A** 

.175 [4.45] Point of Contact (Measured from bottom of Card Slot)