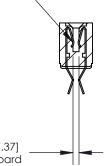

## **Contact Detail**

Extender Board Bend (Code 500 Contacts)

.156 [3.96] Contact Spacing x .200 [5.08] Row Spacing

**SECTION A-A** 

.095 [2.41] Point of Contact (Measured from bottom of Card Slot)

Card Slot Accepts .054 [1.37] to .070 [1.78] Thick P.C. Board