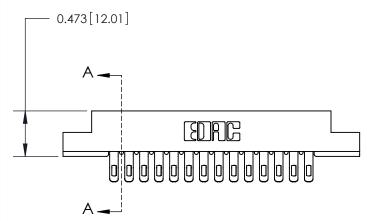

**Mounting Option** 

#4-40 Unified Threaded Inserts

**See Accompanying Page for:** 

**Contact Bend Details** 

| 807/8  | Series High Temp Card Edge Connector |
|--------|--------------------------------------|
| Part N | mber: 807-028-455-208                |