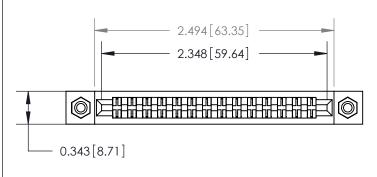

**See Accompanying Page for:** 

**Contact Bend Details** 

| 807/8  | Series High Temp Card Edge Connector |
|--------|--------------------------------------|
| Part N | mber: 807-028-455-208                |