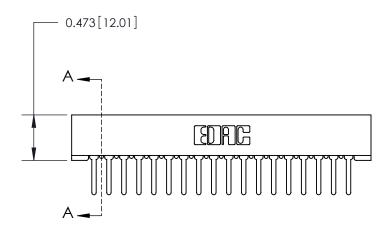

## **Contact Detail**

PC Tail .046x.013(1.17x0.33) - Tail LG=.358(9.09) .156 [3.96] Contact Spacing x .200 [5.08] Row Spacing

- 3.118*[*79.20*]* -2.972 [75.49] -0.343[8.71]

**SECTION A-A** 

.095 [2.41] Point of Contact (Measured from bottom of Card Slot)

Card Slot Accepts .054 [1.37] to .070 [1.78] Thick P.C. Board

**See Accompanying Page for:** 

**Contact Bend Details** 

| 807/857 Series               | High Temp Card Edge Co | nnector |
|------------------------------|------------------------|---------|
| Part Number: 807-036-422-201 |                        |         |