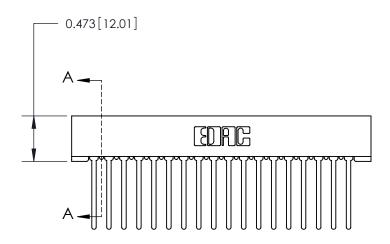

## **Contact Detail**

Wire Wrap .046x.013(1.17x0.33) - Tail LG=.708(17.98) .156 [3.96] Contact Spacing x .200 [5.08] Row Spacing

- 3.118[79.20] -2.972 [75.49] -0.343[8.71]

**SECTION A-A** 

.095 [2.41] Point of Contact (Measured from bottom of Card Slot)

**See Accompanying Page for:** 

**Contact Bend Details** 

807/857 Series High Temp Card Edge Connector Part Number: 807-036-440-201

YOUR CONNECTION TO QUALITY & SERVICE

| ACAD REFERENCE NO. 807 ENG MASTER |                  |
|-----------------------------------|------------------|
| DRAWN: J.LEE                      | DATE: AUG. 11/09 |
| CHECKED:                          | DATE:            |
| SCALE: NTS                        | SHEET 1 OF 2     |
| DRAWING NUMBER                    | ISSUE            |