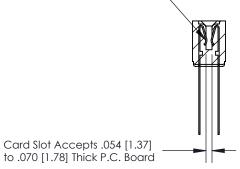

## **Contact Detail**

Wire Wrap .046x.013(1.17x0.33) - Tail LG=.708(17.98) .156 [3.96] Contact Spacing x .200 [5.08] Row Spacing

- 3.118[79.20] -2.972 [75.49] -0.343[8.71]

**SECTION A-A** 

.095 [2.41] Point of Contact (Measured from bottom of Card Slot)