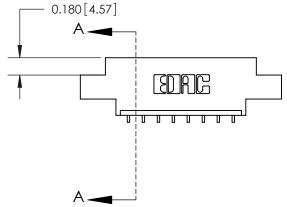

ORIGINAL

|                               | SECTION A-A  |
|-------------------------------|--------------|
|                               | 0.388 [9.86] |
| .160 [4.06] Point of Contact— | Card Slot    |
|                               |              |
|                               |              |
|                               |              |
|                               |              |
|                               | <b>L</b>     |
|                               |              |

833 Series High Temp Card Edge Connector Part Number: 833-008-559-607

**EDAC INC** TORONTO, ONTARIO CANADA

THESE DRAWINGS AND SPECIFICATIONS ARE THE PROPERTY OF EDAC INC.,AND SHALL NOT BE REPRODUCED, OR COPIED OR USED AS THE BASIS FOR THE MANUFACTURE OR SALE OF APPARATUS WITHOUT WRITTEN PERMISSION.

| ACAD REFERENCE NO. | 833 ENG MASTER   |  |  |
|--------------------|------------------|--|--|
| DRAWN: J.LEE       | DATE: OCT. 14/09 |  |  |
| CHECKED:           | DATE:            |  |  |
| SCALE: NTS         | SHEET 1 OF 3     |  |  |
| DRAWING NUMBER     | ISSUE            |  |  |
| 833 Assembly       | 1                |  |  |