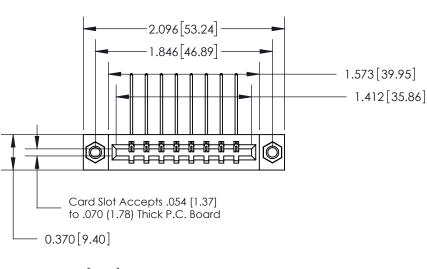

## **Contact Detail**

559-90 Degree Bend (Code 541 Contacts)

.156 [3.96] Contact Spacing x .200 [5.08] Row Spacing

**See Accompanying Page for:** 

- **Bend Detail**
- **Mounting Options**

THIS IS A C.A.D. GENERATED DRAWING DO NOT MAKE MANUAL REVISIONS TO MASTER.

833 Series High Temp Card Edge Connector Part Number: 833-008-559-607

**EDAC INC** TORONTO, ONTARIO CANADA

THESE DRAWINGS AND SPECIFICATIONS ARE THE PROPERTY OF EDAC INC.,AND SHALL NOT BE REPRODUCED, OR COPIED OR USED AS THE BASIS FOR THE MANUFACTURE OR SALE OF APPARATUS WITHOUT WRITTEN PERMISSION.

| ACAD REFERENCE NO. | 833 ENG MASTER   |  |  |
|--------------------|------------------|--|--|
| DRAWN: J.LEE       | DATE: OCT. 14/09 |  |  |
| CHECKED:           | DATE:            |  |  |
| SCALE: NTS         | SHEET 1 OF 3     |  |  |
| DRAWING NUMBER     | ISSUE            |  |  |
| 833 Assembly       | 1                |  |  |