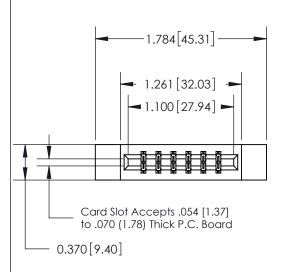

## **See Accompanying Page for:**

- **Bend Detail**
- **Mounting Options**

THIS IS A C.A.D. GENERATED DRAWING DO NOT MAKE MANUAL REVISIONS TO MASTER.

ISSUE NUMBER 1 ORIGINAL

| 833 Series High Temp Card Edge Connector |
|------------------------------------------|
| Part Number: 833-012-556-812             |

**EDAC INC** TORONTO, ONTARIO CANADA

THESE DRAWINGS AND SPECIFICATIONS ARE THE PROPERTY OF EDAC INC.,AND SHALL NOT BE REPRODUCED, OR COPIED OR USED AS THE BASIS FOR THE MANUFACTURE OR SALE OF APPARATUS WITHOUT WRITTEN PERMISSION.

| ACAD REFERENCE NO. | 833 ENG MASTER   |  |  |
|--------------------|------------------|--|--|
| DRAWN: J.LEE       | DATE: OCT. 14/09 |  |  |
| CHECKED:           | DATE:            |  |  |
| SCALE: NTS         | SHEET 1 OF 3     |  |  |
| DRAWING NUMBER     | ISSUE            |  |  |
| 833 Assembly       | 1                |  |  |