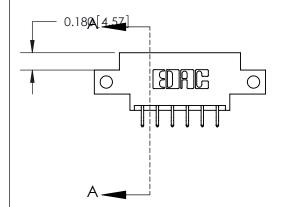

## **Mounting Option**

12-.128 (3.25) Dia. Side Mounting Holes

THIS IS A C.A.D. GENERATED DRAWING DO NOT MAKE MANUAL REVISIONS TO MASTER.

ORIGINAL (1)

| 833 Series High Temp Card Edge Connector Mounting Options |                                                                                                                                                                                                   | ACAD REFERENCE NO.  DRAWN: J.LEE | DATE: O | MASTER<br>CT. 14/09 |
|-----------------------------------------------------------|---------------------------------------------------------------------------------------------------------------------------------------------------------------------------------------------------|----------------------------------|---------|---------------------|
| EDAC INC TORONTO, ONTARIO CANADA                          | THESE DRAWINGS AND SPECIFICATIONS ARE THE PROPERTY OF EDAC INC., AND SHALL NOT BE REPRODUCED, OR COPIED OR USED AS THE BASIS FOR THE MANUFACTURE OR SALE OF APPARATUS WITHOUT WRITTEN PERMISSION. | CHECKED:<br>SCALE: NTS           | DATE:   | 3 OF 3              |
|                                                           |                                                                                                                                                                                                   | DRAWING NUMBER                   |         | ISSUE               |
| YOUR CONNECTION TO QUALITY & SERVICE                      |                                                                                                                                                                                                   | 833 Assembly                     |         | 1                   |