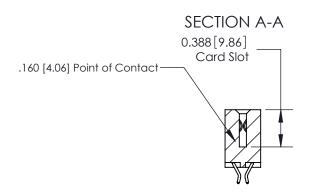

## **Contact Detail**

556-Extender Board Bend (Code 520 Contacts)

.156 [3.96] Contact Spacing x .200 [5.08] Row Spacing

ORIGINAL (1)

ORIGINAL

| 833 Series High Temp Card                                             | ACAD REFERENCE NO.                                                                                                                                                                              | 833 ENC        | MASTER           |               |
|-----------------------------------------------------------------------|-------------------------------------------------------------------------------------------------------------------------------------------------------------------------------------------------|----------------|------------------|---------------|
| Contact Bend Detail                                                   | 3                                                                                                                                                                                               | DRAWN: J.LEE   | DATE: OCT. 14/09 |               |
| Confact Bend Defail                                                   | Ji Beria Deraii                                                                                                                                                                                 |                | DATE:            |               |
| EDAC INC TORONTO, ONTARIO CANADA YOUR CONNECTION TO QUALITY & SERVICE | THESE DRAWINGS AND SPECIFICATIONS ARE THE PROPERTY OF EDAC INC.,AND SHALL NOT BE REPRODUCED,OR COPIED OR USED AS THE BASIS FOR THE MANUFACTURE OR SALE OF APPARATUS WITHOUT WRITTEN PERMISSION. | SCALE: NTS     | SHEET 2          | 2 <b>OF</b> 3 |
|                                                                       |                                                                                                                                                                                                 | DRAWING NUMBER |                  | ISSUE         |
|                                                                       |                                                                                                                                                                                                 | 833 Assembly   |                  | 1             |