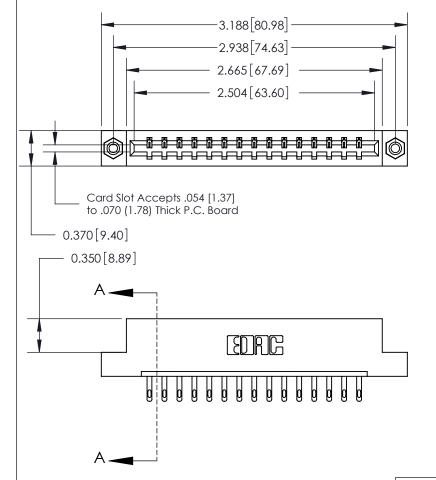

ISSUE NUMBER ORIGINAL

833 Series High Temp Card Edge Connector Part Number: 833-015-500-108

**EDAC INC** TORONTO, ONTARIO CANADA

THESE DRAWINGS AND SPECIFICATIONS ARE THE PROPERTY OF EDAC INC.,AND SHALL NOT BE REPRODUCED, OR COPIED OR USED AS THE BASIS FOR THE MANUFACTURE OR SALE OF APPARATUS WITHOUT WRITTEN PERMISSION.

**Mounting Option** 

08-#4-40 Unified Threaded Inserts

## **Contact Detail**

500-Wire Hole .050x.025(1.27x0.64) - Tail LG=.260(6.60)

.156 [3.96] Contact Spacing x .200 [5.08] Row Spacing

See Accompanying Page for: **Bend Detail** 

**Mounting Options** 

THIS IS A C.A.D. GENERATED DRAWING DO NOT MAKE MANUAL REVISIONS TO MASTER.