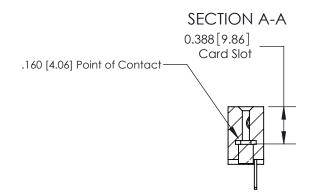

## **Contact Detail**

500-Wire Hole .050x.025(1.27x0.64) - Tail LG=.260(6.60)

.156 [3.96] Contact Spacing x .200 [5.08] Row Spacing

See Accompanying Page for: **Bend Detail** 

**Mounting Options** 

THIS IS A C.A.D. GENERATED DRAWING DO NOT MAKE MANUAL REVISIONS TO MASTER.