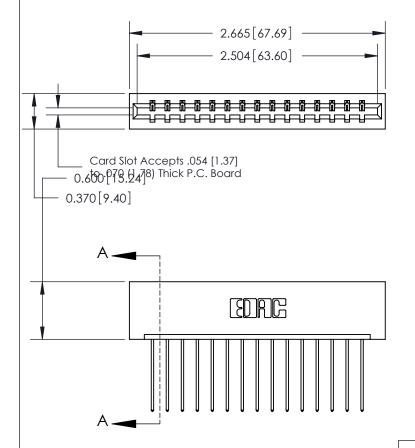

ISSUE NUMBER

ORIGINAL

SECTION A-A 0.388 [9.86] Card Slot .160 [4.06] Point of Contact-

## **See Accompanying Page for:**

- **Bend Detail**
- **Mounting Options**

833 Series High Temp Card Edge Connector Part Number: 833-015-541-101

**EDAC INC** TORONTO, ONTARIO CANADA

THESE DRAWINGS AND SPECIFICATIONS ARE THE PROPERTY OF EDAC INC.,AND SHALL NOT BE REPRODUCED, OR COPIED OR USED AS THE BASIS FOR THE MANUFACTURE OR SALE OF APPARATUS WITHOUT WRITTEN PERMISSION.