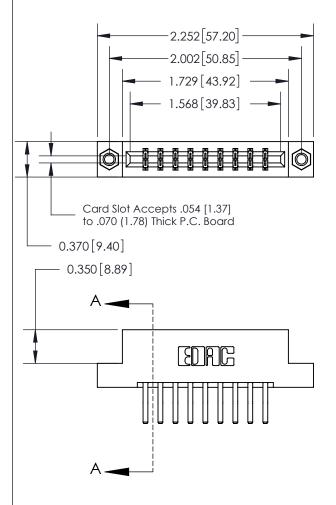

## **Contact Detail**

560-Extender Board Bend (Code 523 Contacts)

.156 [3.96] Contact Spacing x .200 [5.08] Row Spacing

**See Accompanying Page for:** 

- **Bend Detail**
- **Mounting Options**

THIS IS A C.A.D. GENERATED DRAWING DO NOT MAKE MANUAL REVISIONS TO MASTER.

833 Series High Temp Card Edge Connector Part Number: 833-018-560-207

**EDAC INC** TORONTO, ONTARIO CANADA

THESE DRAWINGS AND SPECIFICATIONS ARE THE PROPERTY OF EDAC INC.,AND SHALL NOT BE REPRODUCED, OR COPIED OR USED AS THE BASIS FOR THE MANUFACTURE OR SALE OF APPARATUS WITHOUT WRITTEN PERMISSION.