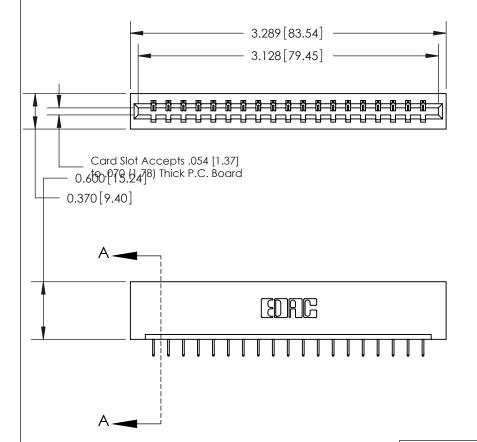

ORIGINAL

SECTION A-A 0.388 [9.86] Card Slot .160 [4.06] Point of Contact-

## See Accompanying Page for:

- **Bend Detail**
- **Mounting Options**

833 Series High Temp Card Edge Connector Part Number: 833-019-524-101

**EDAC INC** TORONTO, ONTARIO CANADA

THESE DRAWINGS AND SPECIFICATIONS ARE THE PROPERTY OF EDAC INC.,AND SHALL NOT BE REPRODUCED, OR COPIED OR USED AS THE BASIS FOR THE MANUFACTURE OR SALE OF APPARATUS WITHOUT WRITTEN PERMISSION.