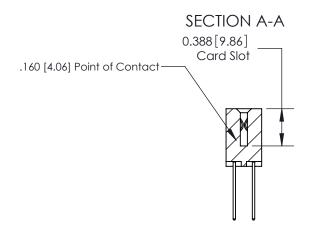

THIS IS A C.A.D. GENERATED DRAWING DO NOT MAKE MANUAL REVISIONS TO MASTER.

ISSUE NUMBER ORIGINAL

833 Series High Temp Card Edge Connector Part Number: 833-020-540-202

**EDAC INC** TORONTO, ONTARIO CANADA

THESE DRAWINGS AND SPECIFICATIONS ARE THE PROPERTY OF EDAC INC.,AND SHALL NOT BE REPRODUCED,OR COPIED OR USED AS THE BASIS FOR THE MANUFACTURE OR SALE OF APPARATUS WITHOUT WRITTEN PERMISSION.

| ACAD REFERENCE NO. | 833 ENG MASTER   |  |  |
|--------------------|------------------|--|--|
| DRAWN: J.LEE       | DATE: OCT. 14/09 |  |  |
| CHECKED:           | DATE:            |  |  |
| SCALE: NTS         | SHEET 1 OF 3     |  |  |
| DRAWING NUMBER     | ISSUE            |  |  |
| 833 Assembly       | / 1              |  |  |