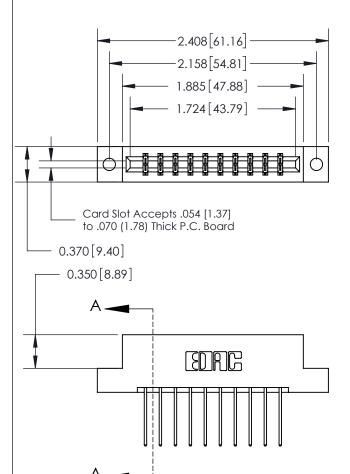

THIS IS A C.A.D. GENERATED DRAWING DO NOT MAKE MANUAL REVISIONS TO MASTER.

ISSUE NUMBER ORIGINAL

833 Series High Temp Card Edge Connector Part Number: 833-020-540-202

**EDAC INC** TORONTO, ONTARIO CANADA

THESE DRAWINGS AND SPECIFICATIONS ARE THE PROPERTY OF EDAC INC.,AND SHALL NOT BE REPRODUCED,OR COPIED OR USED AS THE BASIS FOR THE MANUFACTURE OR SALE OF APPARATUS WITHOUT WRITTEN PERMISSION.

| ACAD REFERENCE NO. | 833 ENG MASTER   |  |  |
|--------------------|------------------|--|--|
| DRAWN: J.LEE       | DATE: OCT. 14/09 |  |  |
| CHECKED:           | DATE:            |  |  |
| SCALE: NTS         | SHEET 1 OF 3     |  |  |
| DRAWING NUMBER     | ISSUE            |  |  |
| 833 Assembly       | / 1              |  |  |