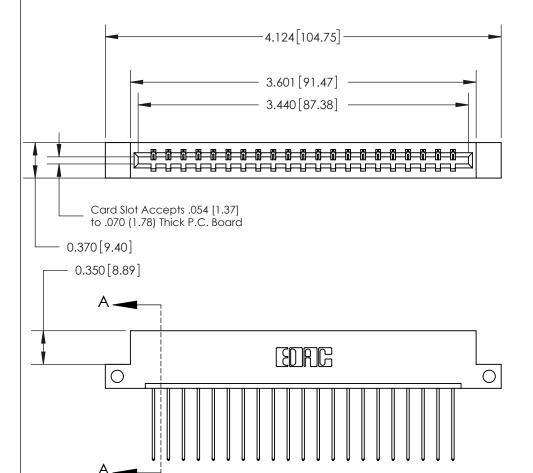

ORIGINAL

SECTION A-A 0.388 [9.86] Card Slot .160 [4.06] Point of Contact-

## See Accompanying Page for:

- **Bend Detail**
- **Mounting Options**

833 Series High Temp Card Edge Connector Part Number: 833-021-541-112

**EDAC INC** TORONTO, ONTARIO CANADA

THESE DRAWINGS AND SPECIFICATIONS ARE THE PROPERTY OF EDAC INC.,AND SHALL NOT BE REPRODUCED, OR COPIED OR USED AS THE BASIS FOR THE MANUFACTURE OR SALE OF APPARATUS WITHOUT WRITTEN PERMISSION.

| ACAD REFERENCE NO. | 833 ENG MASTER   |  |  |
|--------------------|------------------|--|--|
| DRAWN: J.LEE       | DATE: OCT. 14/09 |  |  |
| CHECKED:           | DATE:            |  |  |
| SCALE: NTS         | SHEET 1 OF 3     |  |  |
| DRAWING NUMBER     | ISSUE            |  |  |