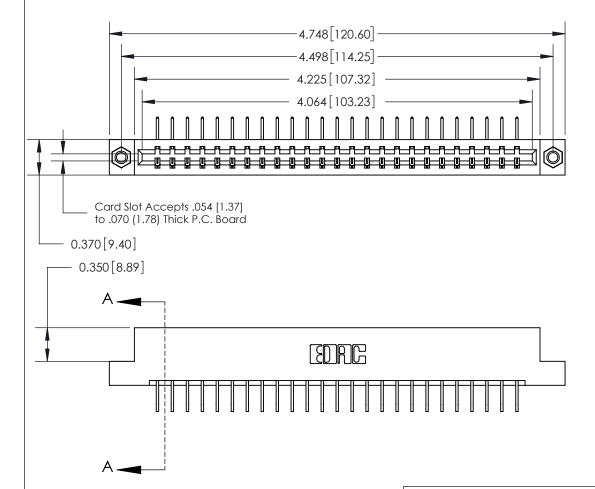

## **Contact Detail**

558-90 Degree Bend (Code 541 Contacts)

.156 [3.96] Contact Spacing x .200 [5.08] Row Spacing

THIS IS A C.A.D. GENERATED DRAWING DO NOT MAKE MANUAL REVISIONS TO MASTER.

ISSUE NUMBER ORIGINAL

**SECTION A-A** 0.388 [9.86] Card Slot .160 [4.06] Point of Contact-

## **See Accompanying Page for:**

- **Bend Detail**
- **Mounting Options**

833 Series High Temp Card Edge Connector Part Number: 833-025-558-107

**EDAC INC** TORONTO, ONTARIO CANADA

THESE DRAWINGS AND SPECIFICATIONS ARE THE PROPERTY OF EDAC INC.,AND SHALL NOT BE REPRODUCED, OR COPIED OR USED AS THE BASIS FOR THE MANUFACTURE OR SALE OF APPARATUS WITHOUT WRITTEN PERMISSION.