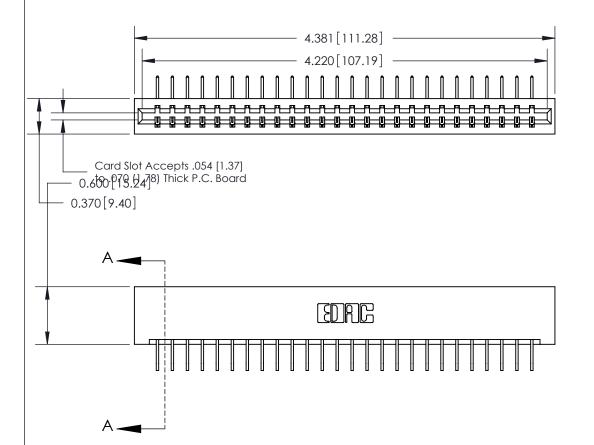

**SECTION A-A** 0.388 [9.86] Card Slot .160 [4.06] Point of Contact-

## **See Accompanying Page for:**

- **Bend Detail**
- **Mounting Options**

833 Series High Temp Card Edge Connector Part Number: 833-026-558-101

**EDAC INC** TORONTO, ONTARIO CANADA

THESE DRAWINGS AND SPECIFICATIONS ARE THE PROPERTY OF EDAC INC.,AND SHALL NOT BE REPRODUCED, OR COPIED OR USED AS THE BASIS FOR THE MANUFACTURE OR SALE OF APPARATUS WITHOUT WRITTEN PERMISSION.

| ACAD REFERENCE NO. | 833 ENG MASTER   |  |  |
|--------------------|------------------|--|--|
| DRAWN: J.LEE       | DATE: OCT. 14/09 |  |  |
| CHECKED:           | DATE:            |  |  |
| SCALE: NTS         | SHEET 1 OF 3     |  |  |
| DRAWING NUMBER     | ISSUE            |  |  |
| 833 Assembly       | 1                |  |  |