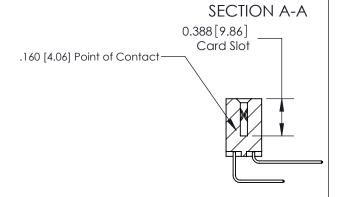

## **See Accompanying Page for:**

- **Bend Detail**
- **Mounting Options**

THIS IS A C.A.D. GENERATED DRAWING DO NOT MAKE MANUAL REVISIONS TO MASTER.

ISSUE NUMBER ORIGINAL

833 Series High Temp Card Edge Connector Part Number: 833-026-558-807