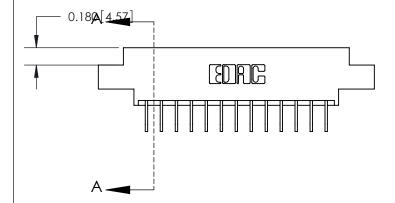

## **See Accompanying Page for:**

- **Bend Detail**
- **Mounting Options**

THIS IS A C.A.D. GENERATED DRAWING DO NOT MAKE MANUAL REVISIONS TO MASTER.

ISSUE NUMBER ORIGINAL

833 Series High Temp Card Edge Connector Part Number: 833-026-558-807