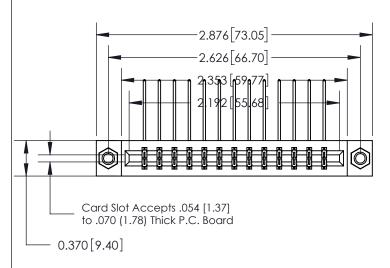

## **See Accompanying Page for:**

- **Bend Detail**
- **Mounting Options**

THIS IS A C.A.D. GENERATED DRAWING DO NOT MAKE MANUAL REVISIONS TO MASTER.

ISSUE NUMBER ORIGINAL

833 Series High Temp Card Edge Connector Part Number: 833-026-558-807