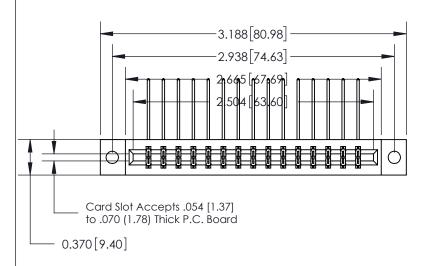

## **See Accompanying Page for:**

- **Bend Detail**
- **Mounting Options**

THIS IS A C.A.D. GENERATED DRAWING DO NOT MAKE MANUAL REVISIONS TO MASTER.

ISSUE NUMBER ORIGINAL

|                               | SECTION A-A               |
|-------------------------------|---------------------------|
|                               | 0.388 [9.86]<br>Card Slot |
| .160 [4.06] Point of Contact— |                           |
|                               |                           |
|                               |                           |
|                               |                           |

833 Series High Temp Card Edge Connector Part Number: 833-030-558-802

**EDAC INC** TORONTO, ONTARIO CANADA

THESE DRAWINGS AND SPECIFICATIONS ARE THE PROPERTY OF EDAC INC.,AND SHALL NOT BE REPRODUCED, OR COPIED OR USED AS THE BASIS FOR THE MANUFACTURE OR SALE OF APPARATUS WITHOUT WRITTEN PERMISSION.