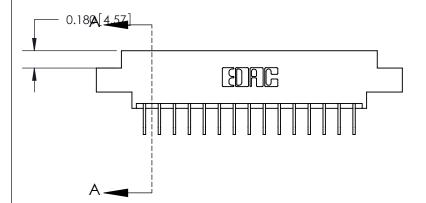

## **Contact Detail**

558-90 Degree Bend (Code 541 Contacts)

.156 [3.96] Contact Spacing x .200 [5.08] Row Spacing

ORIGINAL (1)

ORIGINAL

| 833 Series High Temp Card Edge Connector<br>Contact Bend Detail |                                                                                                                                                                                                 | ACAD REFERENCE NO. | 833 ENC          | MASTER        |
|-----------------------------------------------------------------|-------------------------------------------------------------------------------------------------------------------------------------------------------------------------------------------------|--------------------|------------------|---------------|
|                                                                 |                                                                                                                                                                                                 | DRAWN: J.LEE       | DATE: OCT. 14/09 |               |
|                                                                 |                                                                                                                                                                                                 | CHECKED: DATE:     |                  |               |
| EDAC INC                                                        | THESE DRAWINGS AND SPECIFICATIONS ARE THE PROPERTY OF EDAC INC.,AND SHALL NOT BE REPRODUCED,OR COPIED OR USED AS THE BASIS FOR THE MANUFACTURE OR SALE OF APPARATUS WITHOUT WRITTEN PERMISSION. | SCALE: NTS         | SHEET 2          | 2 <b>OF</b> 3 |
| TORONTO, ONTARIO                                                |                                                                                                                                                                                                 | DRAWING NUMBER     |                  | ISSUE         |
| CANADA YOUR CONNECTION TO QUALITY & SERVICE                     |                                                                                                                                                                                                 | 833 Assembly       |                  | 1             |