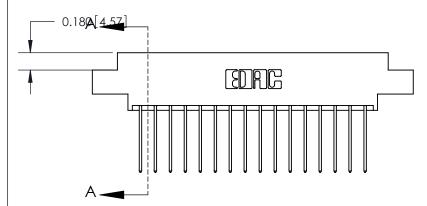

ISSUE NUMBER

ORIGINAL

THIS IS A C.A.D. GENERATED DRAWING DO NOT MAKE MANUAL REVISIONS TO MASTER.

| .160 [4.06] Point of Contact— | SECTION A-A<br>0.388 [9.86]<br>Card Slot |
|-------------------------------|------------------------------------------|
|                               |                                          |