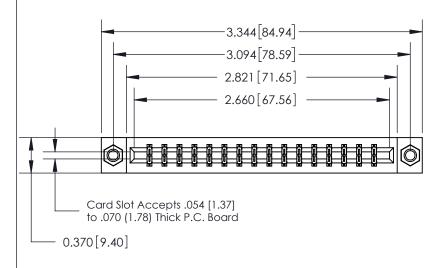

## **Contact Detail**

542-Wire Wrap .025 Sq.(0.64 Sq.) - Tail LG=.645(16.38)

.156 [3.96] Contact Spacing x .200 [5.08] Row Spacing

833 Series High Temp Card Edge Connector Part Number: 833-032-542-807

YOUR CONNECTION TO QUALITY & SERVICE

| ACAD REFERENCE NO. | 833 ENG MASTER   |               |  |
|--------------------|------------------|---------------|--|
| DRAWN: J.LEE       | DATE: OCT. 14/09 |               |  |
| CHECKED:           | DATE:            |               |  |
| SCALE: NTS         | SHEET            | 1 <b>OF</b> 3 |  |
| DRAWING NUMBER     |                  | ISSUE         |  |
| 833 Assembly       |                  | 1             |  |

ISSUE NUMBER

ORIGINAL

THIS IS A C.A.D. GENERATED DRAWING DO NOT MAKE MANUAL REVISIONS TO MASTER.

| .160 [4.06] Point of Contact— | SECTION A-A<br>0.388 [9.86]<br>Card Slot |
|-------------------------------|------------------------------------------|
|                               |                                          |