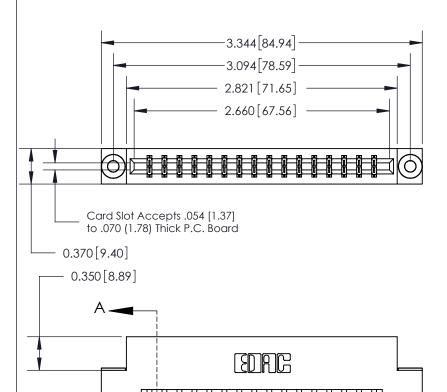

.160 [4.06] Point of Contact-

| ACAD REFERENCE NO. | 833 ENG MASTER   |       |  |
|--------------------|------------------|-------|--|
| DRAWN: J.LEE       | DATE: OCT. 14/09 |       |  |
| CHECKED:           | DATE:            |       |  |
| SCALE: NTS         | SHEET            | OF 3  |  |
| DRAWING NUMBER     |                  | ISSUE |  |
| 833 Assembly       |                  | 1     |  |

SECTION A-A

0.388 [9.86]

Card Slot

ORIGINAL (1)

ORIGINAL

| 833 Series High Temp Card Edge Connector<br>Contact Bend Detail |                                                                                                                                                                                                   | ACAD REFERENCE NO. | 833 ENC          | MASTER        |
|-----------------------------------------------------------------|---------------------------------------------------------------------------------------------------------------------------------------------------------------------------------------------------|--------------------|------------------|---------------|
|                                                                 |                                                                                                                                                                                                   | DRAWN: J.LEE       | DATE: OCT. 14/09 |               |
|                                                                 |                                                                                                                                                                                                   | CHECKED: DATE:     |                  |               |
| TORONTO, ONTARIO ARE SHALL OR U                                 | THESE DRAWINGS AND SPECIFICATIONS ARE THE PROPERTY OF EDAC INC., AND SHALL NOT BE REPRODUCED, OR COPIED OR USED AS THE BASIS FOR THE MANUFACTURE OR SALE OF APPARATUS WITHOUT WRITTEN PERMISSION. | SCALE: NTS         | SHEET 2          | 2 <b>OF</b> 3 |
|                                                                 |                                                                                                                                                                                                   | DRAWING NUMBER     |                  | ISSUE         |
|                                                                 |                                                                                                                                                                                                   | 833 Assembly       |                  | 1             |