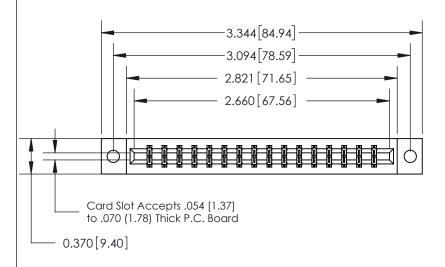

## **Contact Detail**

556-Extender Board Bend (Code 520 Contacts)

.156 [3.96] Contact Spacing x .200 [5.08] Row Spacing

THIS IS A C.A.D. GENERATED DRAWING DO NOT MAKE MANUAL REVISIONS TO MASTER.

ISSUE NUMBER ORIGINAL

SECTION A-A 0.388 [9.86] Card Slot .160 [4.06] Point of Contact-

**Bend Detail Mounting Options** 

**See Accompanying Page for:** 

833 Series High Temp Card Edge Connector Part Number: 833-032-556-802

**EDAC INC** TORONTO, ONTARIO CANADA