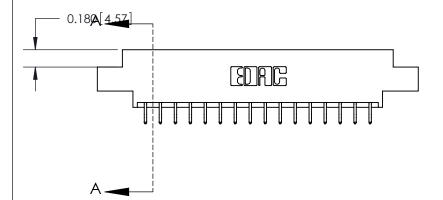

## **Contact Detail**

556-Extender Board Bend (Code 520 Contacts)

.156 [3.96] Contact Spacing x .200 [5.08] Row Spacing

THIS IS A C.A.D. GENERATED DRAWING DO NOT MAKE MANUAL REVISIONS TO MASTER.

ISSUE NUMBER ORIGINAL

SECTION A-A 0.388 [9.86] Card Slot .160 [4.06] Point of Contact-

**Bend Detail Mounting Options** 

**See Accompanying Page for:** 

833 Series High Temp Card Edge Connector Part Number: 833-032-556-802

**EDAC INC** TORONTO, ONTARIO CANADA