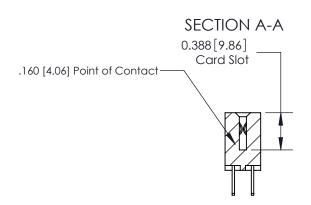

## **See Accompanying Page for:**

- **Bend Detail**
- **Mounting Options**

833 Series High Temp Card Edge Connector Part Number: 833-038-500-204

**EDAC INC** TORONTO, ONTARIO CANADA

THESE DRAWINGS AND SPECIFICATIONS ARE THE PROPERTY OF EDAC INC.,AND SHALL NOT BE REPRODUCED, OR COPIED OR USED AS THE BASIS FOR THE MANUFACTURE OR SALE OF APPARATUS WITHOUT WRITTEN PERMISSION.