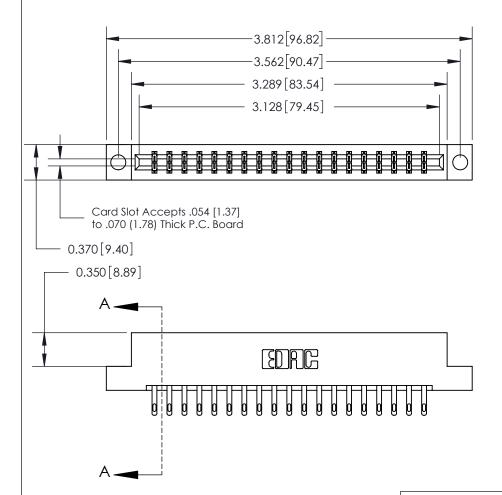

## **See Accompanying Page for:**

- **Bend Detail**
- **Mounting Options**

833 Series High Temp Card Edge Connector Part Number: 833-038-500-204

**EDAC INC** TORONTO, ONTARIO CANADA

THESE DRAWINGS AND SPECIFICATIONS ARE THE PROPERTY OF EDAC INC.,AND SHALL NOT BE REPRODUCED, OR COPIED OR USED AS THE BASIS FOR THE MANUFACTURE OR SALE OF APPARATUS WITHOUT WRITTEN PERMISSION.