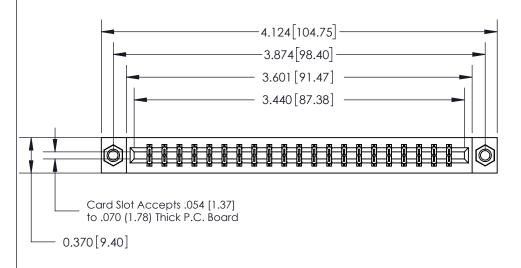

## **See Accompanying Page for:**

- **Bend Detail**
- **Mounting Options**

833 Series High Temp Card Edge Connector Part Number: 833-042-542-807

**EDAC INC** TORONTO, ONTARIO CANADA

THESE DRAWINGS AND SPECIFICATIONS ARE THE PROPERTY OF EDAC INC.,AND SHALL NOT BE REPRODUCED, OR COPIED OR USED AS THE BASIS FOR THE MANUFACTURE OR SALE OF APPARATUS WITHOUT WRITTEN PERMISSION.

| ACAD REFERENCE NO. | 833 ENG MASTER   |  |  |
|--------------------|------------------|--|--|
| DRAWN: J.LEE       | DATE: OCT. 14/09 |  |  |
| CHECKED:           | DATE:            |  |  |
| SCALE: NTS         | SHEET 1 OF 3     |  |  |
| DRAWING NUMBER     | ISSUE            |  |  |
| 833 Assembly       | 1                |  |  |