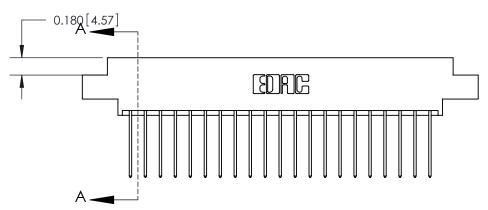

## **Contact Detail**

542-Wire Wrap .025 Sq.(0.64 Sq.) - Tail LG=.645(16.38)

.156 [3.96] Contact Spacing x .200 [5.08] Row Spacing

THIS IS A C.A.D. GENERATED DRAWING DO NOT MAKE MANUAL REVISIONS TO MASTER.