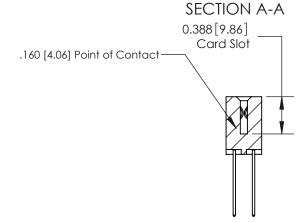

ORIGINAL (1)

ORIGINAL

| 833 Series High Temp Card Edge Connector<br>Contact Bend Detail |                                                                                                                                                                                                 | ACAD REFERENCE NO. | 833 ENG MASTER   |               |
|-----------------------------------------------------------------|-------------------------------------------------------------------------------------------------------------------------------------------------------------------------------------------------|--------------------|------------------|---------------|
|                                                                 |                                                                                                                                                                                                 | DRAWN: J.LEE       | DATE: OCT. 14/09 |               |
|                                                                 |                                                                                                                                                                                                 | CHECKED: DATE:     |                  |               |
| TORONTO, ONTARIO OR CANADA OR MAN                               | THESE DRAWINGS AND SPECIFICATIONS ARE THE PROPERTY OF EDAC INC.,AND SHALL NOT BE REPRODUCED,OR COPIED OR USED AS THE BASIS FOR THE MANUFACTURE OR SALE OF APPARATUS WITHOUT WRITTEN PERMISSION. | SCALE: NTS         | SHEET 2          | 2 <b>OF</b> 3 |
|                                                                 |                                                                                                                                                                                                 | DRAWING NUMBER     |                  | ISSUE         |
|                                                                 |                                                                                                                                                                                                 | 833 Assembly       |                  | 1             |