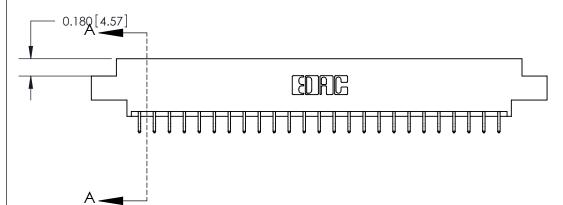

## **Contact Detail**

556-Extender Board Bend (Code 520 Contacts)

.156 [3.96] Contact Spacing x .200 [5.08] Row Spacing

THIS IS A C.A.D. GENERATED DRAWING DO NOT MAKE MANUAL REVISIONS TO MASTER.

ORIGINAL

SECTION A-A
0.388 [9.86]
Card Slot