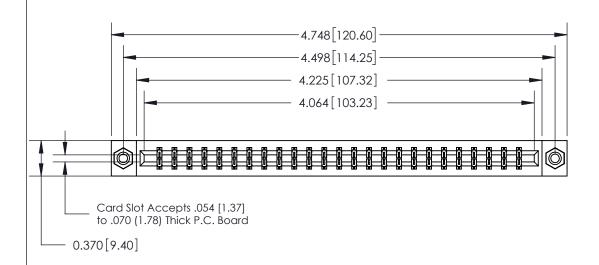

ACAD REFERENCE NO.

833 Series High Temp Card Edge Connector Part Number: 833-050-556-808

EDAC INC
TORONTO, ONTARIO
CANADA
YOUR CONNECTION TO QUALITY & SERVICE

THESE DRAWINGS AND SPECIFICATIONS ARE THE PROPERTY OF EDAC INC., AND SHALL NOT BE REPRODUCED, OR COPIED OR USED AS THE BASIS FOR THE MANUFACTURE OR SALE OF APPARATUS WITHOUT WRITTEN PERMISSION.

| 000 2.10 110 012.1 |                  |  |  |
|--------------------|------------------|--|--|
| DRAWN: J.LEE       | DATE: OCT. 14/09 |  |  |
| CHECKED:           | DATE:            |  |  |
| SCALE: NTS         | SHEET 1 OF 3     |  |  |
| DRAWING NUMBER     | ISSUE            |  |  |
| 833 Assembly       | 1                |  |  |