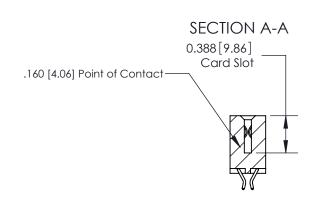

## **Contact Detail**

556-Extender Board Bend (Code 520 Contacts)

.156 [3.96] Contact Spacing x .200 [5.08] Row Spacing

THIS IS A C.A.D. GENERATED DRAWING 03-.116 (2.95) I.D. Floating Eyelets DO NOT MAKE MANUAL REVISIONS TO MASTER.