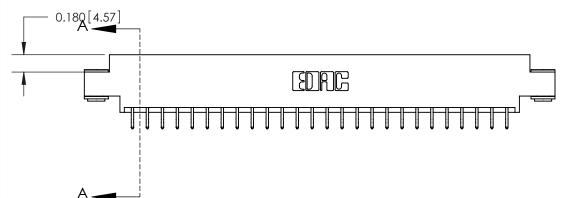

833 Assembly

ORIGINAL (1)

ORIGINAL

| 833 Series High Temp Card Edge Connector<br>Contact Bend Detail |                                                                                                                                                                                                 | ACAD REFERENCE NO. | 833 ENG MASTER   |               |
|-----------------------------------------------------------------|-------------------------------------------------------------------------------------------------------------------------------------------------------------------------------------------------|--------------------|------------------|---------------|
|                                                                 |                                                                                                                                                                                                 | DRAWN: J.LEE       | DATE: OCT. 14/09 |               |
|                                                                 |                                                                                                                                                                                                 | CHECKED: DATE:     |                  |               |
| TORONTO, ONTARIO ARE TI SHALL OR US MANUI                       | THESE DRAWINGS AND SPECIFICATIONS ARE THE PROPERTY OF EDAC INC.,AND SHALL NOT BE REPRODUCED,OR COPIED OR USED AS THE BASIS FOR THE MANUFACTURE OR SALE OF APPARATUS WITHOUT WRITTEN PERMISSION. | SCALE: NTS         | SHEET 2          | 2 <b>OF</b> 3 |
|                                                                 |                                                                                                                                                                                                 | DRAWING NUMBER     |                  | ISSUE         |
|                                                                 |                                                                                                                                                                                                 | 833 Assembly       |                  | 1             |