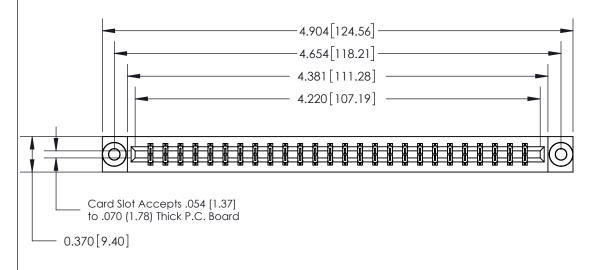

## **See Accompanying Page for:**

- **Bend Detail**
- **Mounting Options**

833 Series High Temp Card Edge Connector Part Number: 833-052-556-803

**EDAC INC** TORONTO, ONTARIO CANADA

THESE DRAWINGS AND SPECIFICATIONS ARE THE PROPERTY OF EDAC INC.,AND SHALL NOT BE REPRODUCED, OR COPIED OR USED AS THE BASIS FOR THE MANUFACTURE OR SALE OF APPARATUS WITHOUT WRITTEN PERMISSION.