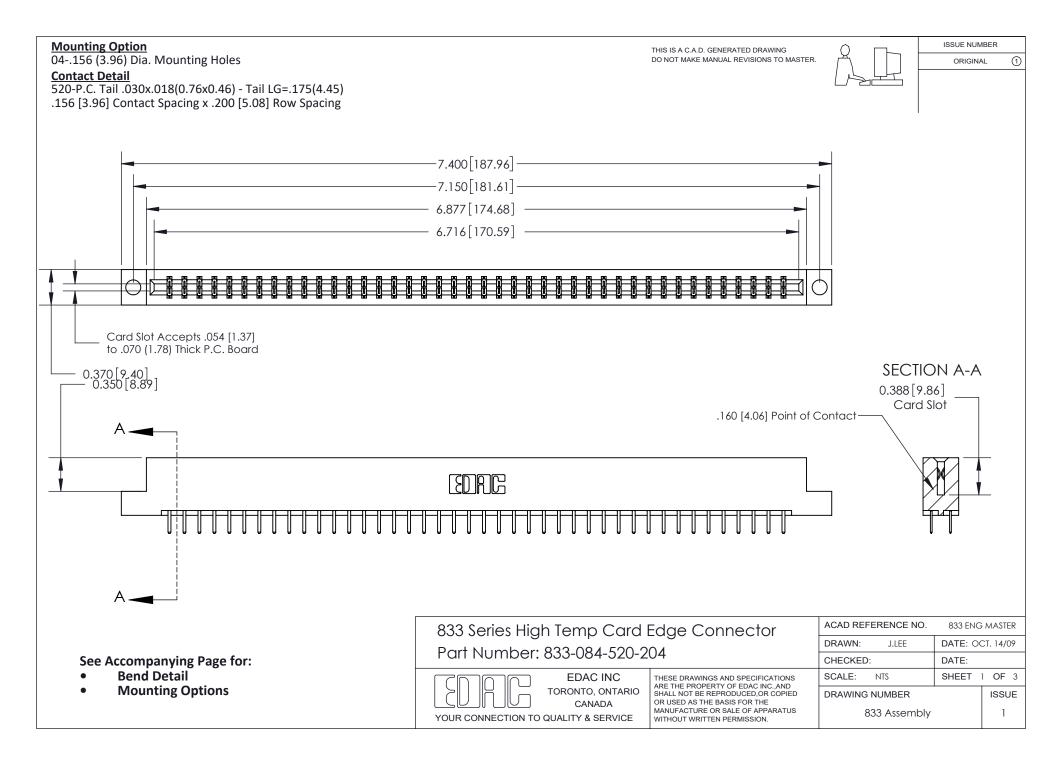

ORIGINAL (1)

ORIGINAL



| 833 Series High Temp Card Edge Connector<br>Contact Bend Detail       |                                                                                                                                                                                                 | ACAD REFERENCE NO. 833 ENG |                  | 3 MASTER      |
|-----------------------------------------------------------------------|-------------------------------------------------------------------------------------------------------------------------------------------------------------------------------------------------|----------------------------|------------------|---------------|
|                                                                       |